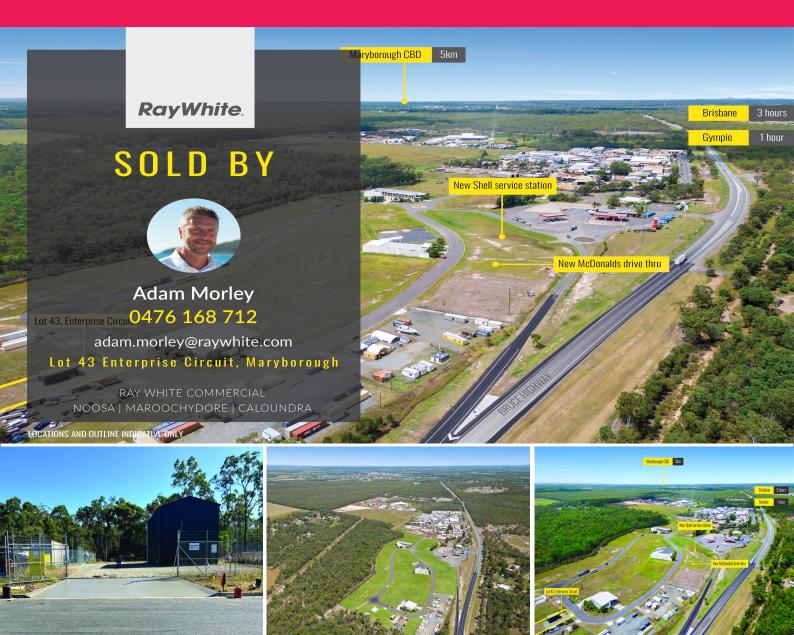

## Lot 43 Enterprise Circuit, Maryborough QLD 4650

## Warehouse in Wide Bay Industrial Estate

Adam Morley from Ray White Commercial is pleased to present Lot 43 Enterprise Circuit to the market for sale.

- ? Industrial warehouse 84m?\*
- ? Land area 1,000m?\*
- ? Full services available for connection
- ? Direct access to Bruce Highway
- ? New Shell Service Station being constructed in the estate in 2022
- ? Zoned Medium Impact Industry
- ? 5 minutes to Maryborough CBD, hospital and schools
- ? 1 hour to Gympie, 3 hours to Brisbane

## Ray White.

Adam Morley 0476168712 adam.morley@raywhite.com