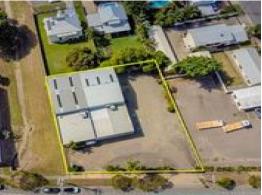

## 28-30 Bowen Road, Hermit Park QLD 4812

## Office/ warehouse with secure hardstand

These freshly decorated premises are located on one of Townsville's main arterial roads at the Southern and Western gateway to the city.

Comprises 300m2 of air conditioned office/ showroom with automatic entry door and interview room plus attached 385m2 high clearance fully insulated warehouse bay at loading dock height.

Full security fenced hardstand and a 43 metre frontage with sign tower. Inspect with marketing agents Ray White Commercial on 4726 7888.

Showrooms/bulky Goods FOR SALE

685sqm

Ray White. Commercial
Townsville