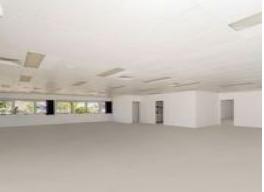

## Office/ warehouse with secure hardstand

These freshly decorated premises are located on one of Townsville's main arterial roads at the Southern and Western gateway to the city.

Comprises 300m2 of air conditioned office/ showroom with automatic entry door and interview room plus attached 385m2 high clearance fully insulated warehouse bay at loading dock height.