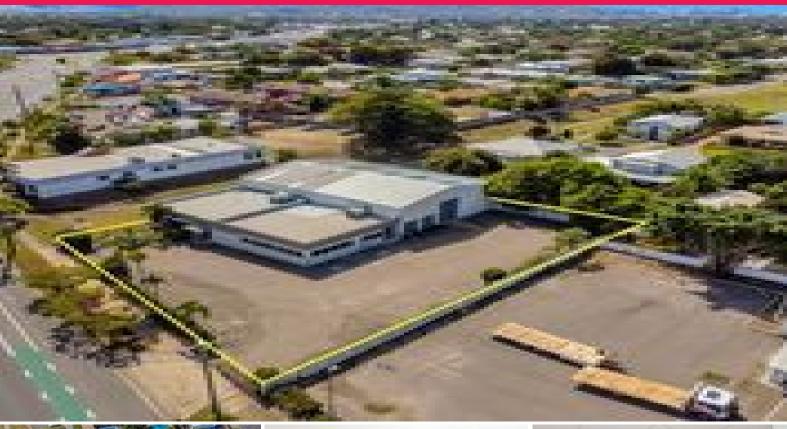

## 28-30 Bowen Road, Hermit Park QLD 4812

## Office/ warehouse with secure hardstand

These freshly decorated premises are located on one of Townsville's main arterial roads at the Southern and Western gateway to the city.

Comprises 300m2 of air conditioned office/ showroom with automatic entry door and interview room plus attached 385m2 high clearance fully insulated warehouse bay at loading dock height.

Full security fenced hardstand and a 43 metre frontage with sign tower. Inspect with marketing agents Ray White Commercial on 4726 7888.

Showrooms/bulky Goods FOR SALE

685sqm

Ray White. Commercial
Townsville