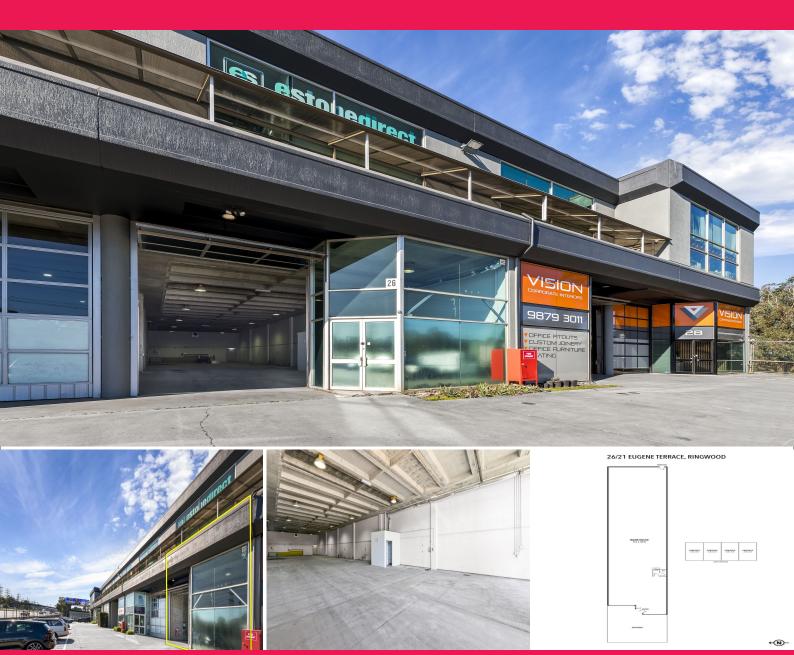

### 26/21 Eugene Terrace, Ringwood VIC 3134

### **Clean Factory - Exposure to Eastlink**

Ray White Commercial proudly presents this clean Factory/Warehouse in the heart of tightly held Ringwood. The property boasts 370m2\*, high clearance clear span warehouse, with 3 phase power located within an Industrial 1 zone.

This unit is prominently positioned at the lower corner of the estate directly facing Eastlink, to allow for great signage and exposure opportunities.

- ? Building area | 370m2\*
- ? Zoning | Industrial 1
- ? 3 phase power
- ? 5m\* high clearance tilt door
- ? 4 car spaces
- ? Fantastic exposure to Eastlink