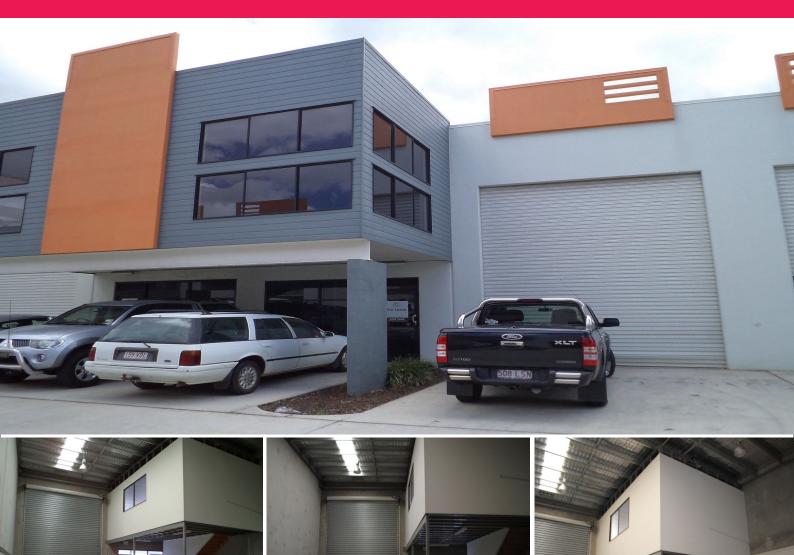

## **WAREHOUSE - TENANTED INVESTMENT OR OCCUPY**

- ? Current gross income \$25,253.78 pa
- ? Lease start 08/11/2021 to 07/11/2022 with 1 year option & 4% increase
- ? Outgoings \$6,256 pa\*
- ? Total area 186m2\*
- ? High bay warehouse area 137m2\*
- ? A/C Mezzanine office 49m2\*
- ? Electric container height roller door
- ? 3 Phase power
- ? Own amenities with disability access
- ? Kitchenette
- ? Ample onsite parking (street parking if required)
- ? Ideally located between Gold Coast and Brisbane
- ? Close to M1 and major arterial road

Industrial

FOR SALE

186sqm