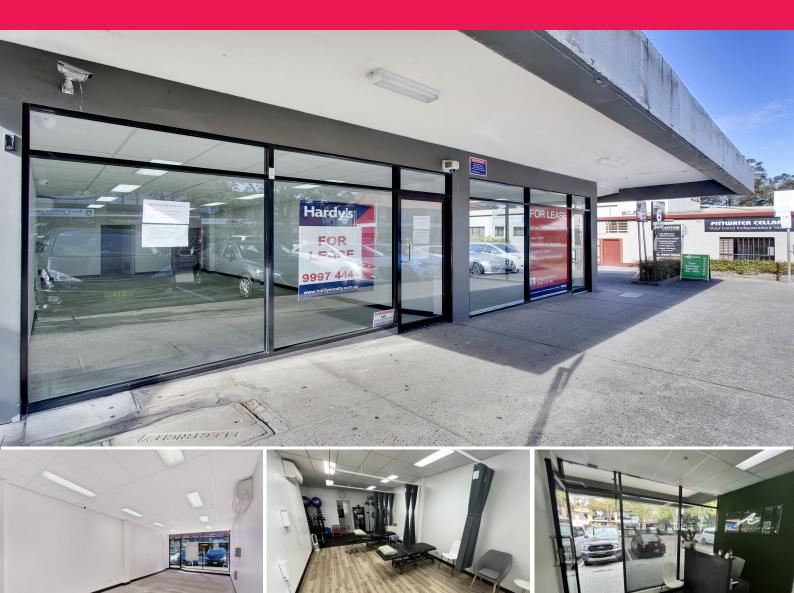

## UNDER CONTRACT -EXTENSIVE EXPOSURE AND STREET FRONTAGE

This property is located in the landmark Pittwater Centre on Waratah Street and in close proximity to the busiest parts of Mona Vale CBD.

It offers high exposure to vehicle and pedestrian foot traffic plus a prominent street frontage, both key attributes for the ideal retail space, presenting an excellent opportunity for any business to establish and showcase your business.

The property uses are flexible and will suite a multitude of retail uses.

Key features include: \* Split system reverse Retail FOR LEASE

60sqm

Hardy's 1

commind@hardysrealty.com.au