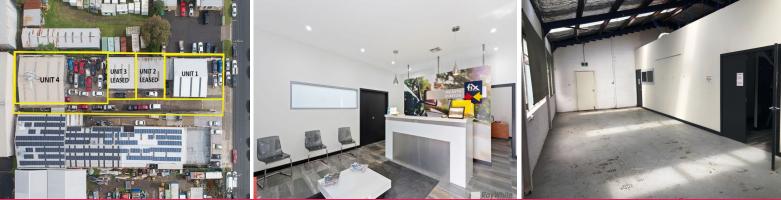

? Total land area | 274m2\*

- ? Total building area | 173m2\*
- ? Including 3 partitioned offices plus large reception / waiting area |  $81m2^{\star}$
- ? Also including warehouse area | 92m2\*
- ? Recently renovated to a high grade finish.
- ? Heating and cooling to office area
- ? Six (6) car spaces i