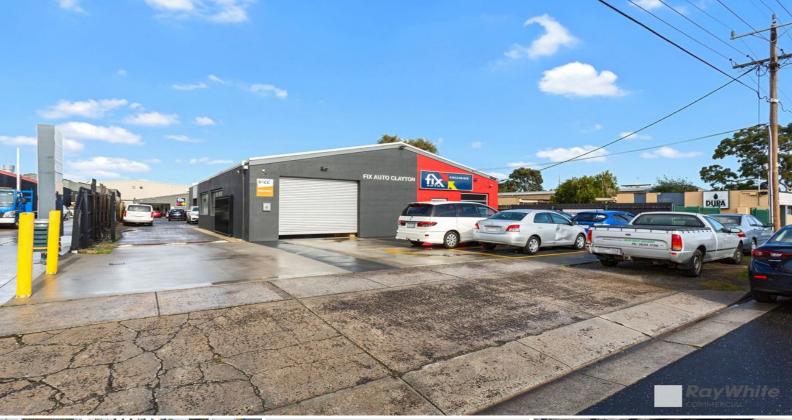

## 1/22 Graham Road, Clayton South VIC 3169

## FRONT OFFICE / WAREHOUSE RECENTLY RENOVATED!

Ray White Commercial Oakleigh is delighted to offer for lease factory 1 / 22 Graham Road Clayton South, at the centre of Clayton Sth's premier industrial precinct, Graham Road is conveniently located close to the Monash Fwy, Princes Hwy, Dingley bypass and a short distance from Westall Train Station!

? Total land area | 274m2\*

- ? Total building area | 173m2\*
- ? Including 3 partitioned offices plus large reception / waiting area |  $81m2^{\star}$
- ? Also including warehouse area | 92m2\*
- ? Recently renovated to a high grade finish.
- ? Heating and cooling to office area
- ? Six (6) car spaces i