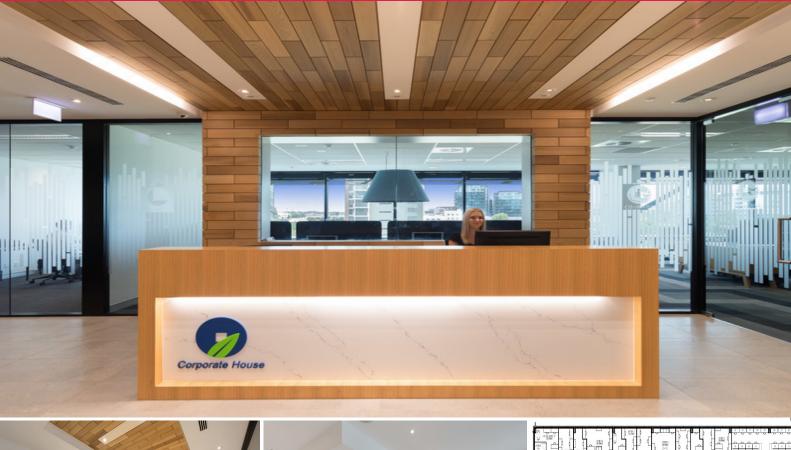

## 1 person Gasworks office just \$190 pw all inclusive flat fee

Corporate House Gasworks is the most stylish and convenient serviced office in Brisbane. Only 2kms to the CBD, 2 hrs free parking and all of the retail and food and beverage options within the Gasworks precinct - why would you want to work anywhere else?

Literally located above The Standard Market company (enter through lobby 1 opposite Woolworths), you could not get an office closer to the Gasworks precinct.

All our serviced office

Offices FOR LEASE Fully serviced office - just \$190 per week