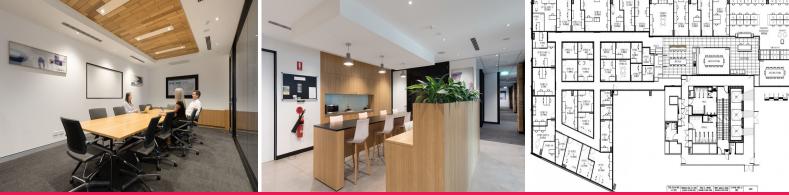

## 1 person Gasworks office just \$190 pw all inclusive flat fee

Corporate House Gasworks is the most stylish and convenient serviced office in Brisbane. Only 2kms to the CBD, 2 hrs free parking and all of the retail and food and beverage options within the Gasworks precinct - why would you want to work anywhere else?

Literally located above The Standard Market company (enter through lobby 1 opposite Woolworths), you could not get an office closer to the Gasworks precinct.

All our serviced office

Offices FOR LEASE Fully serviced office - just \$190 per week