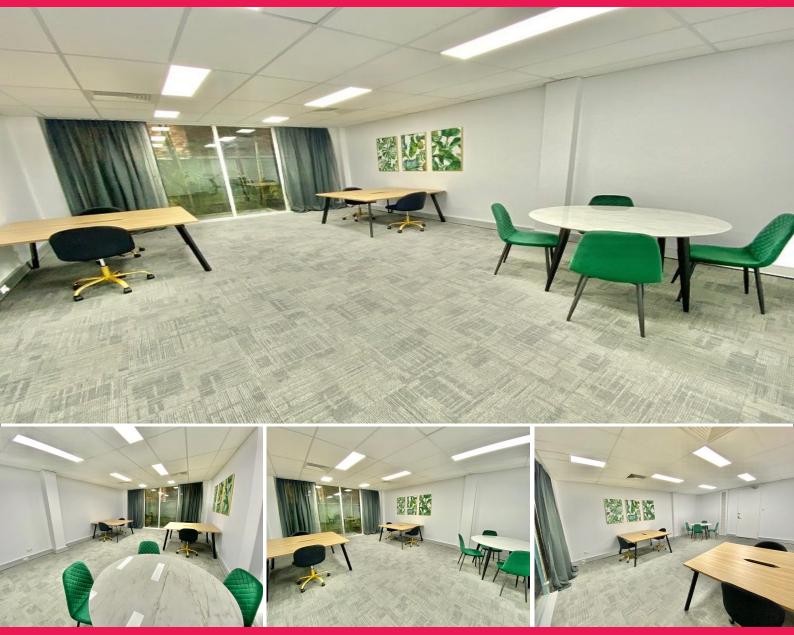

## **Cool Creative Space Ground Floor Space!**

Newly Upgraded Space located within walking distance to the heart of the North Sydney CBD and train station. Fantastic Presentation throughout, this space offers the perfect locality for both creative & professional businesses with a cool modern vibe.

This recently upgraded, security building has three floors with leased offices. Each floor offers bathrooms and kitchenettes, and just next door you will find an atmospheric cafe perfect for business lunches and meetings.