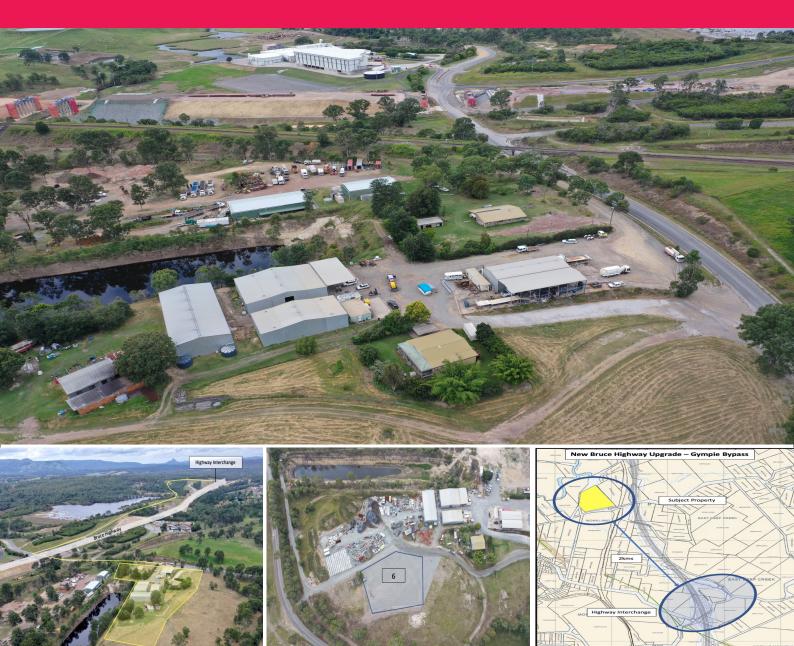

## Hardstand/123-125 East Deep Creek Road, Gympie QLD

## 3,000m2 hardstand with great access

This flood-free property with wide driveways and drive around truck access offers the flexibility and functionality to suit almost any requirement. High and clear land provides potential for hardstand or secure vehicle storage solutions of all sizes.

Located barely 300m from the new Bruce Highway bypass, this property offers a true all-weather logistics solution. Acres of adjoining land and commercially minded owners mean the possibilities for customising secure hardstand to your specific needs are endless.