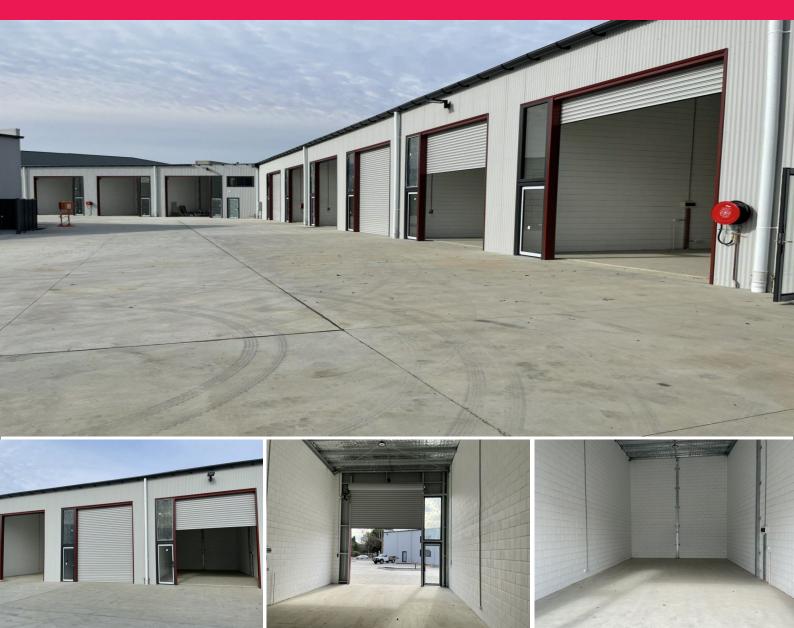

## **AFFORDABLE, FANTASTIC FACTORY UNIT!**

This exceptional BRAND NEW unit is perfect for a wide range of uses and is positioned in one of the Central Coasts newest and most exclusive complexes.

Consisting of approximately 75 m2 high clearance warehouse/factory, this quality business unit will suit a vast array of businesses including (but not limited to!) offices, showroom, gym, product sales and servicing or storage and it would be perfect for YOU and YOUR business!

Make no mistake, this excellent business property is unique and will not last long on the market!

Industrial FOR LEASE

75sqm

L.R.E.Rob Bose Τу Blanch 0421 645 961 Phincipalker.com.au

+61 412 846 273 Robert.Bose@au.knightfrank.com