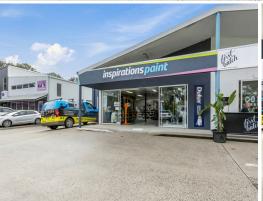

## **Prominent Showroom Warehouse Noosaville**

Forde Property is pleased to present shop 1/8 Venture Drive, Noosaville for Lease.

- Versatile showroom with open plan warehouse and roller door access
- Mezzanine office & storage
- Ground level 220m2 approx + 30 m2 Mezz
- Additional exterior undercover area 15m2
- Total 265 m2 lettable space with seven designated car parks
- Available 2 Sept 2022

For further details contact Donna Ingram 0413 547 914

Showrooms/bulky Goods FOR LEASE

240sqm