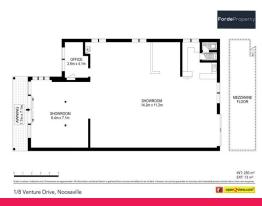

## **Prominent Showroom Warehouse Noosaville**

Forde Property is pleased to present shop 1/8 Venture Drive, Noosaville for Lease.

- Versatile showroom with open plan warehouse and roller door access
- Mezzanine office & storage
- Ground level 220m2 approx + 30 m2 Mezz
- Additional exterior undercover area 15m2
- Total 265 m2 lettable space with seven designated car parks
- Available 2 Sept 2022