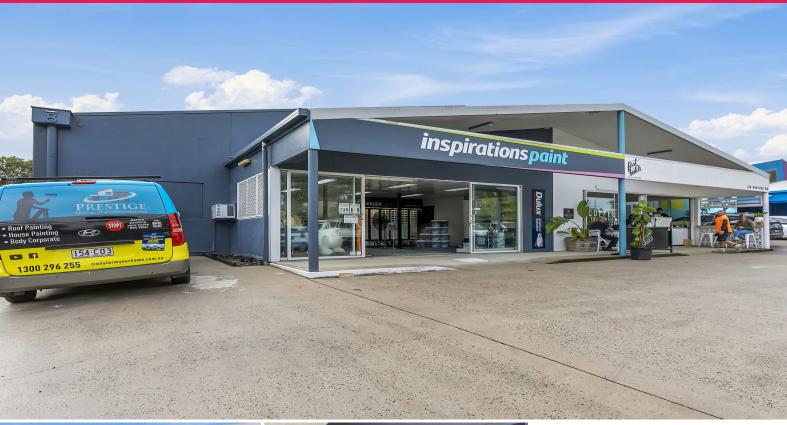

## **Prominent Showroom Warehouse Noosaville**

Forde Property is pleased to present shop 1/8 Venture Drive, Noosaville for Lease.

- Versatile showroom with open plan warehouse and roller door access
- Mezzanine office & storage
- Ground level 220m2 approx + 30 m2 Mezz
- Additional exterior undercover area 15m2
- Total 265 m2 lettable space with seven designated car parks
- Available 2 Sept 2022

For further details contact Donna Ingram 0413 547 914

Showrooms/bulky Goods FOR LEASE

240sqm