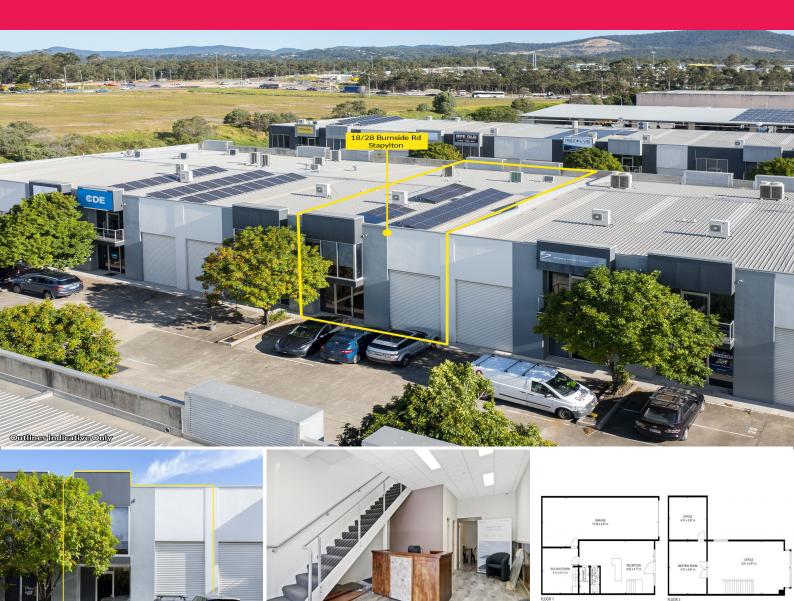

### 18/28 Burnside Road, Ormeau QLD 4208

#### **Committed Seller Offers Vacant Possession Warehouse/Office**

Peter Laoudikos of Ray White Commercial is proud to present to the market 18/28 Burnside Road, Ormeau

Offering you the opportunity to purchase and occupy within 30 days, this rare offering will suit investors or owner occupiers alike. Positioned perfectly in a key corridor between Brisbane and the Gold Coast, this modern complex offers 142m? GFA of warehouse/office over 2 levels with future scope to add additional office space upstairs.

? Motivated owners provide you this rare opportunity for vacant possession.

- ? Exclusive use of 3 car spaces
- ? Corporate style offic

Industrial FOR SALE

142sqm