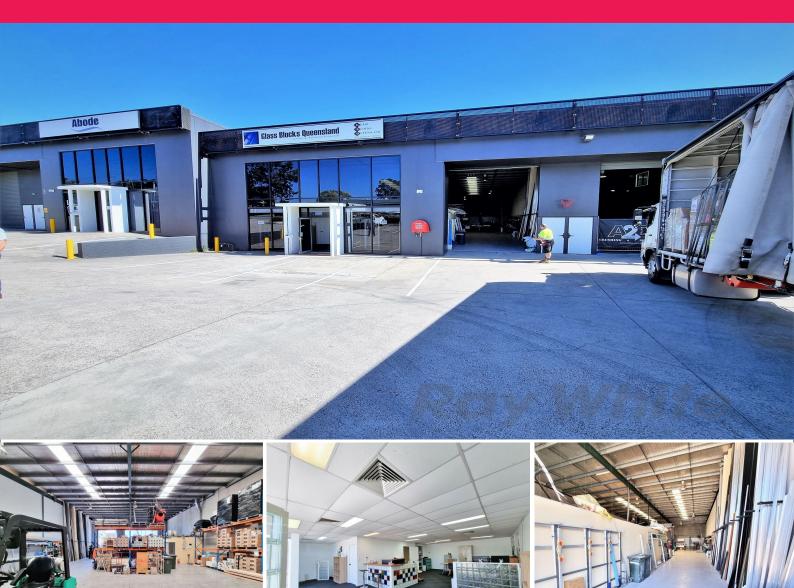

### 468sqm\* FULLY LEASED INDUSTRIAL INVESTMENT

- 468sqm\* industrial investment situated in thecaves@oxley development
- 318sqm\* clear span, rectangular warehouse with large, container height roller door
- 90sqm\* ground floor office/ showroom
- 60sqm\* approved mezzanine (will be installed by the seller as condition of the sale.)
- Self contained bathroom & kitchen amenities
- Six exclusive use car spaces on title
- Fresh 3 year lease returning \$78,624p.a. Net + Outgoings + GST
- Tightly held, well connected precinct

Sale Price: \$1,357,000 (GST Exempt - going concern rule applies) (\*approx.)

For further information or to arrange an inspect please c

Industrial

FOR SALE

468sqm