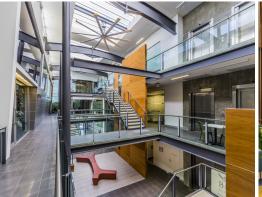

## FITTED OUT MODERN INDUSTRIAL STYLE OFFICE

Available for lease is a unique opportunity to secure a modern, industrial style office space in the heart of Deakin. Centrally located with ease of access to Woden, Canberra City, Parliamentary Precinct and the Airport and future connectivity via the light rail and bus stop at the front of the building. The building is home to a range of top tier office and medical operators as well as an on site caf?.

FOR LEASE

Contact Agent

130sqm

Offices

Available for Lease:

Unit 30 - 130m2

Building features include:

- \* Innovative design
- \* Breakout areas for st