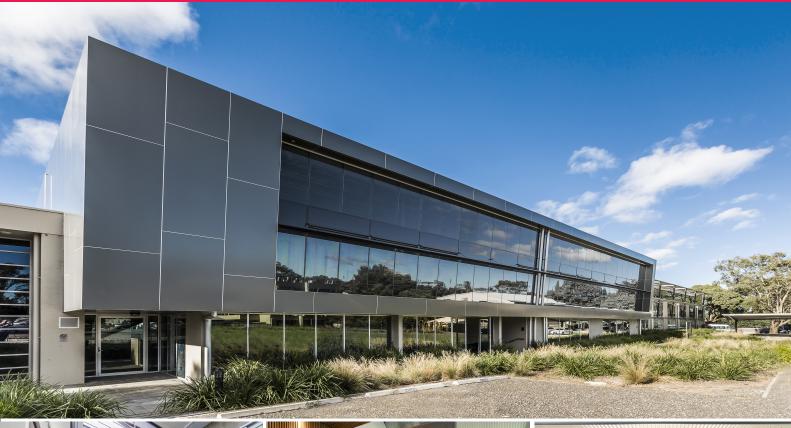

Unit 30/2 King Street, Deakin ACT 2600

## FITTED OUT MODERN INDUSTRIAL STYLE OFFICE

Available for lease is a unique opportunity to secure a modern, industrial style office space in the heart of Deakin. Centrally located with ease of access to Woden, Canberra City, Parliamentary Precinct and the Airport and future connectivity via the light rail and bus stop at the front of the building. The building is home to a range of top tier office and medical operators as well as an on site caf?.

FOR LEASE

Contact Agent

130sqm

Offices

Available for Lease:

Unit 30 - 130m2

Building features include:

- \* Innovative design
- \* Breakout areas for st