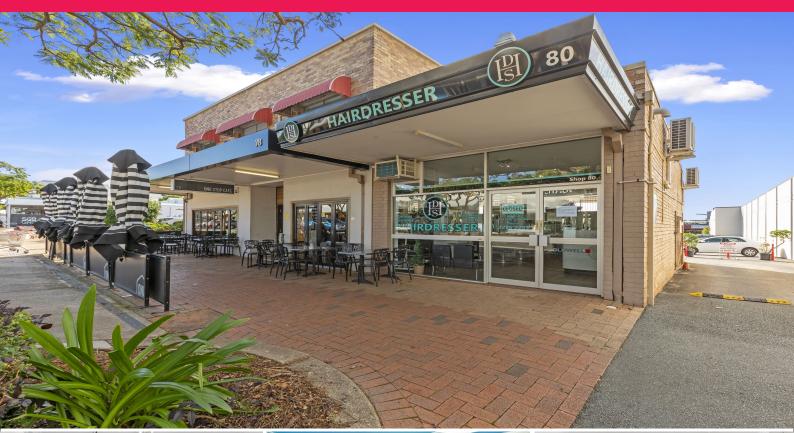

## 2/78-80 Middle Street, Cleveland QLD 4163

## First Time Offered For Lease in 44 Years - Unbeatable Signage, Exposure & Parkin

Ray White Commercial Bayside is pleased to present 2/78-80 Middle Street, Cleveland. Available for lease for the first time in 44 years, this ground floor retail shop is an excellent opportunity to secure a highly exposed premise in Cleveland's CBD.

Features include:

- 50sqm\* ground floor retail/commercial space
- Glass shopfront with front pedestrian access
- Predominantly open plan layout with 3/4 height partition at rear
- Surrounded by national retailers
- Walking distance to C