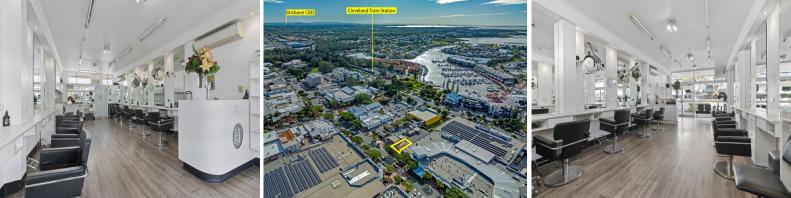

Features include:

- 50sqm\* ground floor retail/commercial space
- Glass shopfront with front pedestrian access
- Predominantly open plan layout with 3/4 height partition at rear
- Surrounded by national retailers
- Walking distance to C