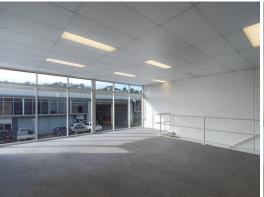

## SOUGHT AFTER SOMERSBY LOCATION

Quality Industrial warehouse and office space now available High Clearance unit approx. 253m2

Mezzanine office with concrete foundations approx. 53m2

3 car spaces on title and positioned directly in front of the unit

Disabled bathroom including shower on ground floor under the Mezz

Additional toilet and kitchenette accessible from the warehouse

Open plan air-conditioned office with kitchen sink

Large office windows inviting in plenty of natural light with this Easterly