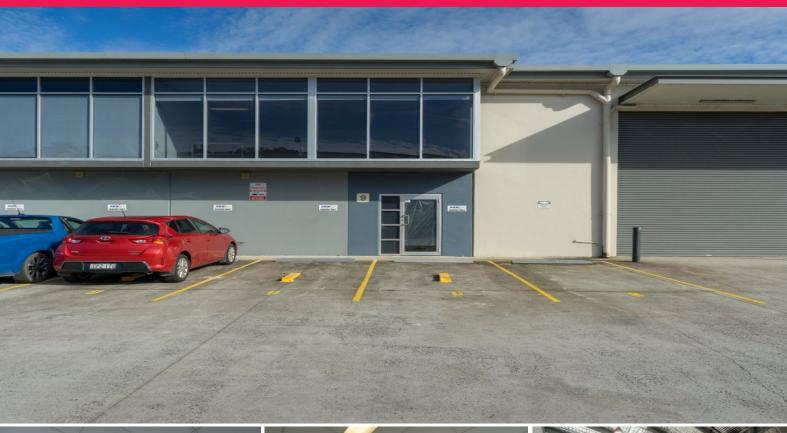

## SOUGHT AFTER SOMERSBY LOCATION

Quality Industrial warehouse and office space now available High Clearance unit approx. 253m2

Mezzanine office with concrete foundations approx. 53m2

3 car spaces on title and positioned directly in front of the unit

Zoned IN1 - General Industrial to suit a wide array of businesses

3 phase power available

Automatic roller door

Industrial FOR SALE

306sqm

Karen Aubrey

+61 411 358 856

Karen.Aubrey@au.knightfrank.com