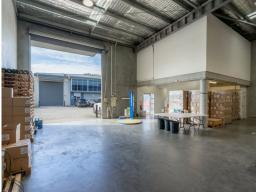

## SOUGHT AFTER SOMERSBY LOCATION

Quality Industrial warehouse and office space now available High Clearance unit approx. 253m2

Mezzanine office with concrete foundations approx. 53m2

3 car spaces on title and positioned directly in front of the unit

Zoned IN1 - General Industrial to suit a wide array of businesses

3 phase power available

Automatic roller door

Industrial FOR SALE

306sqm

Karen Aubrey

+61 411 358 856

Karen.Aubrey@au.knightfrank.com