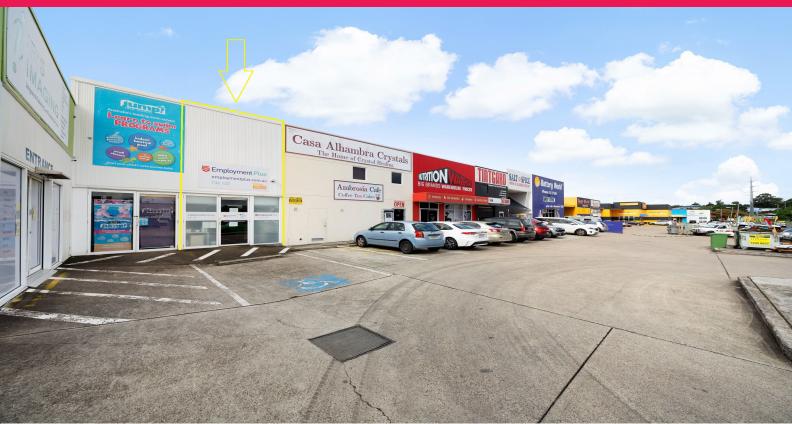

## **GRAND PLAZA 100SQM RETAIL/OFFICE WITH HIGH TRAFFIC**

- ? 100sqm Retail/Office/Showroom in high exposure location
- ? Located in the heart of the busy Browns Plains CBD retail district
- ? High passing traffic on roundabout at the entrance of Browns Plains
- ? Relaxed council zoning permits a variety of commercial uses
- ? Existing Office fit out with rear glass partitioning
- ? Split system air-conditioning with commercial carpet throughout
- ? High ceilings throughout
- ? Kitchenette
- ? Generous Car Parking in building
- ? Male & Female amenities in complex
- ? Ideal for: Medical, Allied Health, Office, Retail Showroom, RTO Training, bulky goods

Retail

FOR LEASE

100sqm