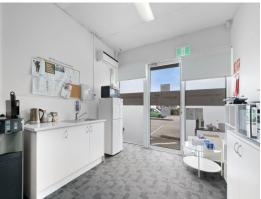

## **GRAND PLAZA 100SQM RETAIL/OFFICE WITH HIGH TRAFFIC**

- ? 100sqm Retail/Office/Showroom in high exposure location
- ? Located in the heart of the busy Browns Plains CBD retail district
- ? High passing traffic on roundabout at the entrance of Browns Plains
- ? Relaxed council zoning permits a variety of commercial uses
- ? Existing Office fit out with rear glass partitioning
- ? Split system air-conditioning with commercial carpet throughout
- ? High ceilings throughout
- ? Kitchenette
- ? Generous Car Parking in building
- ? Male & Female amenities in complex
- ? Ideal for: Medical, Allied Health, Office, Retail Showroom, RTO Training, bulky goods