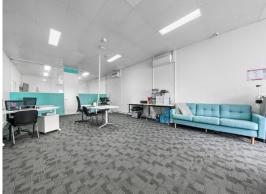

## **GRAND PLAZA 100SQM RETAIL/OFFICE WITH HIGH TRAFFIC**

- ? 100sqm Retail/Office/Showroom in high exposure location
- ? Located in the heart of the busy Browns Plains CBD retail district
- ? High passing traffic on roundabout at the entrance of Browns Plains
- ? Relaxed council zoning permits a variety of commercial uses
- ? Existing Office fit out with rear glass partitioning
- ? Split system air-conditioning with commercial carpet throughout
- ? High ceilings throughout
- ? Kitchenette
- ? Generous Car Parking in building
- ? Male & Female amenities in complex
- ? Ideal for: Medical, Allied Health, Office, Retail Showroom, RTO Training, bulky goods