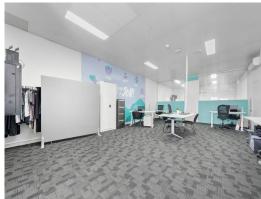

## **GRAND PLAZA 100SQM RETAIL/OFFICE WITH HIGH TRAFFIC**

- ? 100sqm Retail/Office/Showroom in high exposure location
- ? Located in the heart of the busy Browns Plains CBD retail district
- ? High passing traffic on roundabout at the entrance of Browns Plains
- ? Relaxed council zoning permits a variety of commercial uses
- ? Existing Office fit out with rear glass partitioning
- ? Split system air-conditioning with commercial carpet throughout
- ? High ceilings throughout
- ? Kitchenette
- ? Generous Car Parking in building
- ? Male & Female amenities in complex
- ? Ideal for: Medical, Allied Health, Office, Retail Showroom, RTO Training, bulky goods