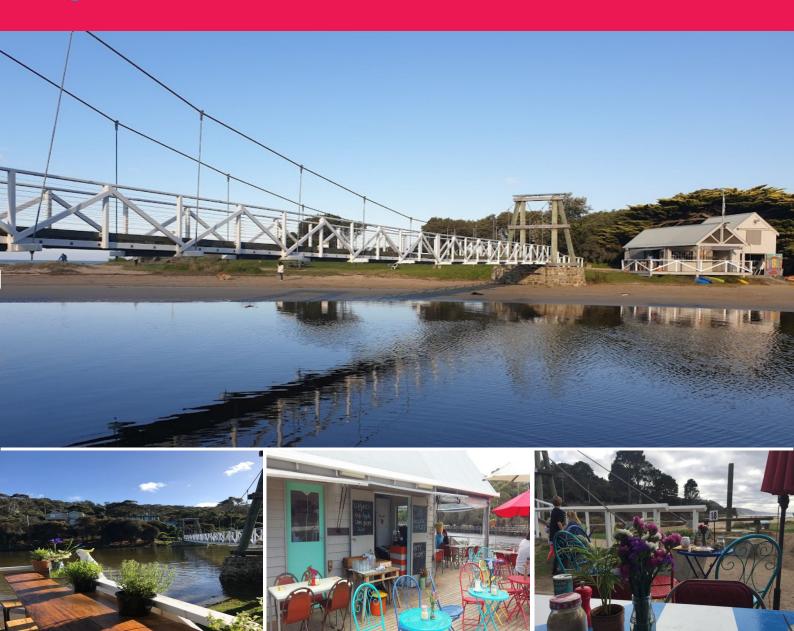

## Swing Bridge Cafe Prime waterfront location.

Phone enquiries - please quote property ID 29002.

This cafe/restaurant is in an absolute prime beachfront location in Lorne. Perfect surroundings, next to the iconic Swing bridge, surrounded by water and dog-friendly beach. A popular cafe with high profits and easy to run.

The cafe oozes charm with its atmospheric and quaint surroundings, providing a great location for locals, tourists, and weekenders to visit, rest, gather and enjoy.

Established now for 10 years, the business has gone from strength to strength, catering for both off-season and season customers. It has an excellent reputation for delicious food, great coffee and frien