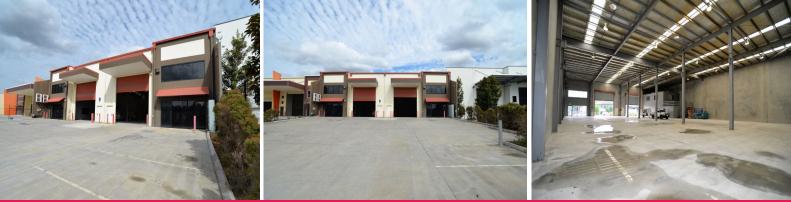

## 7-9 Ellerslie Road, Meadowbrook QLD 4131

## Freestanding Industrial Warehouse 1,220m2\* with 600 amps of Power

? Land Area 2,000m2\*

- ? Refurbished office and warehouse ready for new tenants
- ? 1,072m2\* of High bay warehouse area
- ? 148m2\* of air-conditioned office over 2 levels
- ? 2 Electric container height roller doors
- ? Ample space for multiple container set down
- ? On site parking for staff and visitors
- ? Generous entry reception area, and partitioned offices
- ? Kitchenette and lunch room for staff
- ? Male and female amenities

Industrial FOR LEASE

1220sqm