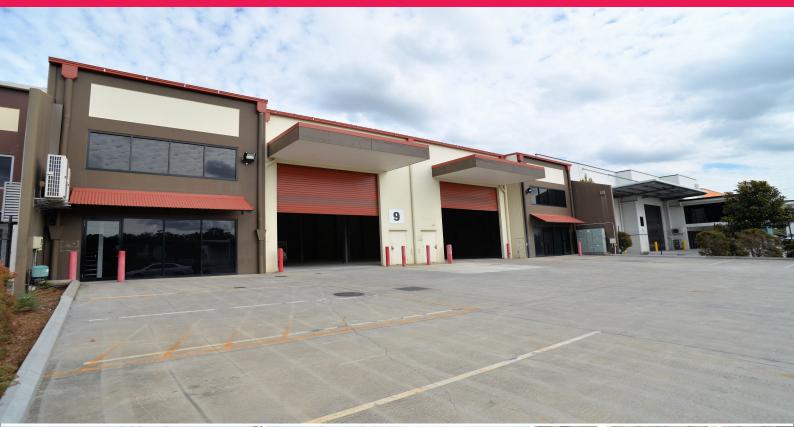

## 7-9 Ellerslie Road, Meadowbrook QLD 4131

## Freestanding Industrial Warehouse 1,220m2\* with 600 amps of Power

? Land Area 2,000m2\*

- ? Refurbished office and warehouse ready for new tenants
- ? 1,072m2\* of High bay warehouse area
- ? 148m2\* of air-conditioned office over 2 levels
- ? 2 Electric container height roller doors
- ? Ample space for multiple container set down
- ? On site parking for staff and visitors
- ? Generous entry reception area, and partitioned offices
- ? Kitchenette and lunch room for staff
- ? Male and female amenities

Industrial FOR LEASE

1220sqm