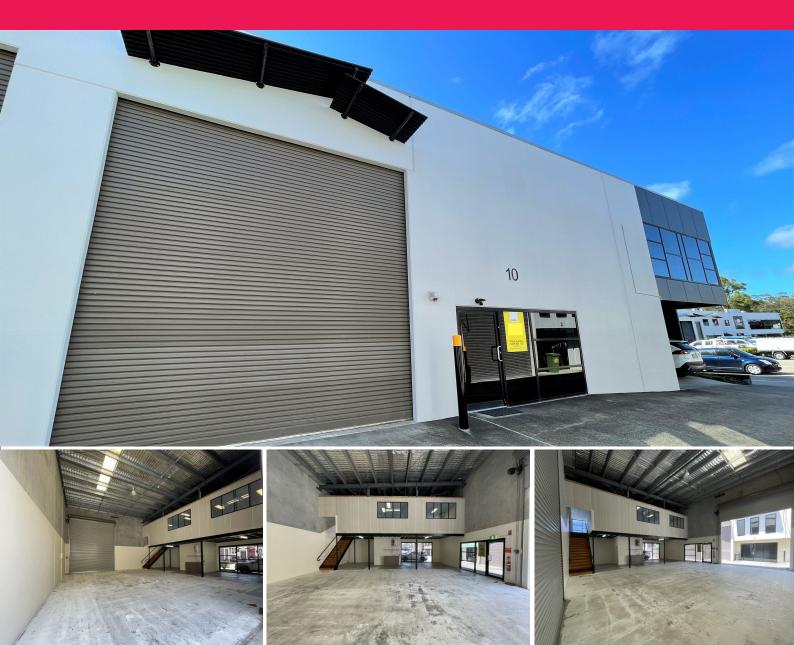

#### 288m2\* Warehouse and Office Unit - Available Now!

- \* 288m2\* concrete tilt panel warehouse unit
- \* Incl. 165m2\* warehouse/showroom area with painted walls
- \* Incl. 123m2\* mezzanine air cond. carpeted office/showroom area
- \* Office area has LED lighting, tinted glass windows and lots of natural light
- \* Great signage possibilities on the building facade facing the street
- \* Disabled sized toilet with a shower connected to hot water
- \* Kitchenette under the mezzanine office area
- \* Two large motorised roller doors and high bay lighting in the warehouse
- \* Fully fenced property with motorised sliding gate
- \* Situated very close to the M1 Motorway via exit 30
- \* Very clean throughout
- \* Available now to occupy
- \* Call Exclusive agent