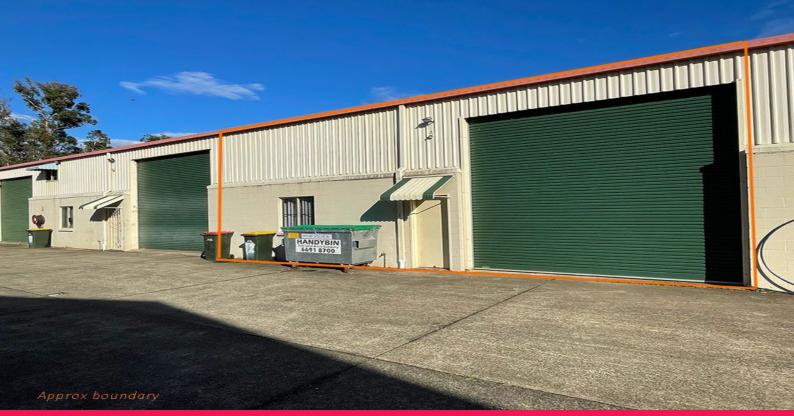

## **MODERN WAREHOUSE/WORKSHOP**

On offer is this clear span unit offering generous height clearance with the addition of an office. Vehicle access to this modern warehouse/workshop is from a wide concrete apron and the tenancy can be entered via a pedestrian door and a high clearance roller door.

Additional key features include:

- Approx. 219sqm
- Own amenities
- Solid concrete block construction
- B-Double approved Estate
- Close to main arterial roads including Hogbin Drive and only 2kms to the
- Pacific Highway
- Close to the airport
- \*Outgoings are applicable