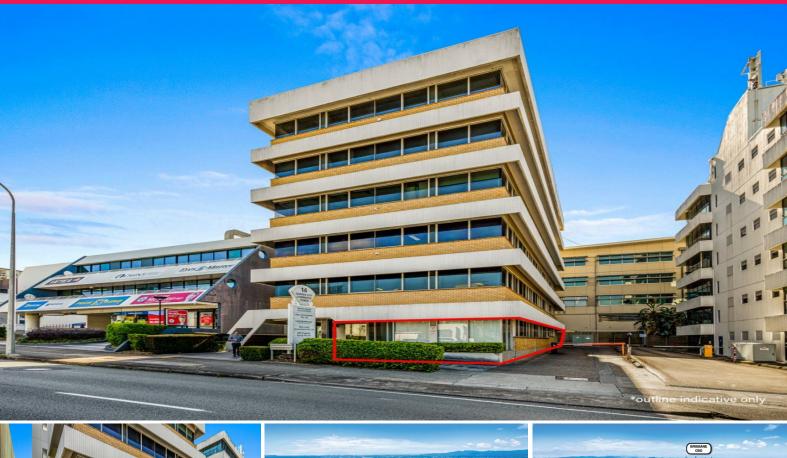

## LJ Hooker Commercial

ֆլ ինգսուն Gravatt Capalaba Road, Upper Mount Gravatt

## Ground Floor 265sqm Quality Office/Showroom Space. Abundance Of Car Spaces Onsit

- \* Prime Ground floor: 265sqm with Logan Road frontage.
- \* Disabled access, lifts, shared disabled toilets on each level.
- \* Fitted out with offices, boardrooms training rooms.
- \* Air Conditioned, power and data cabled.
- $^{\star}$  Abundance of car parking onsite, and visitor parking. In excess of 200 car spaces onsite.
- \* Internal fit out can be amended to suit requirements.