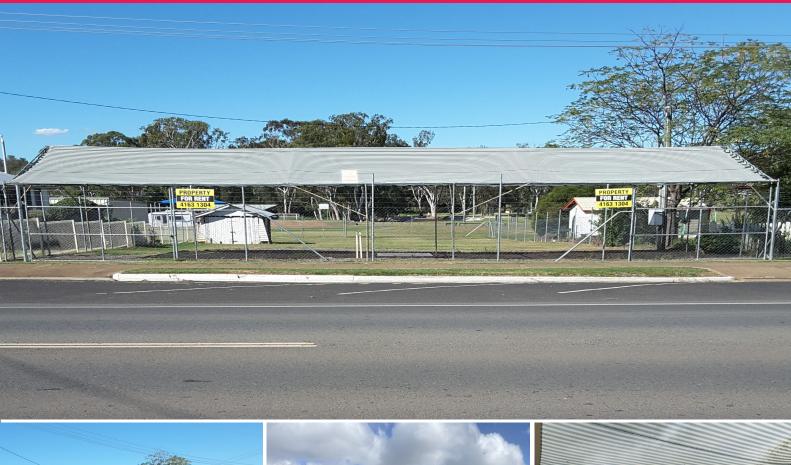

### 1,012sqm COMMERCIAL SITE WITH DEVELOPMENT UPSIDE

- ? Situated on busy Henry Street (D'Aguilar Highway)
- ? Owned by the same family for over 50 years
- ? 1,012sqm Commercial Development Site (STCA)
- ? 20.1sqm frontage to main street, with rear access via Railway Lane
- ? Previously occupies as display yard for Ford Dealership
- ? Walking distance to main street and local amenities
- ? Fully fenced and gated secure block
- ? Current zoning, Business or Centre, Primary use Display Sales Yard
- ? Nanango is situated 2.5 hours Northwest of Brisbane
- ? Motivated vendor will consider all reasonable offers on contract

Development

FOR SALE

\$295,000 + GST (if applicable)

20sqm