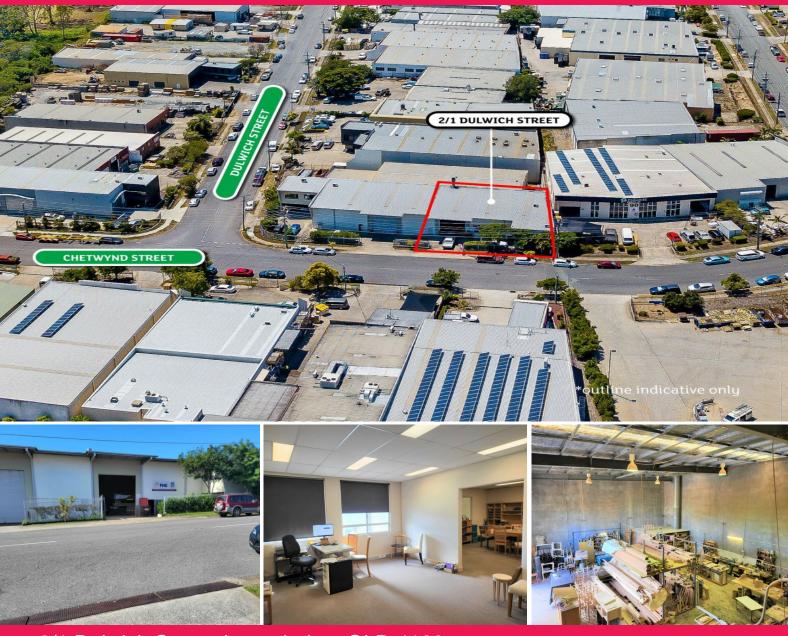

## LJ Hooker Commercial

2/1 Dulwich Street, Loganholme QLD 4129

## Location

Located approximately 29kms south east of the Brisbane CBD in the Brisbane to Gold Coast corridor, this area has seen a large amount of construction activity over the past few years. Located just off the Pacific Highway near its intersection with the Logan Motorway, this area is certainly exc