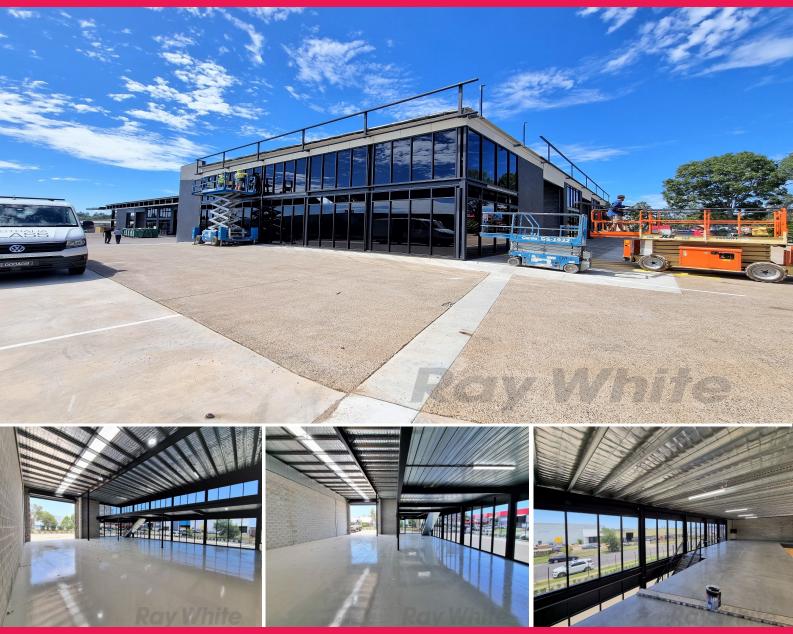

## LAST UNIT REMAINING - STYLISH 383sqm\* CORNER WAREHOUSE UNIT

- 383sqm\* warehouse coming soon!
- 109sqm\* mezzanine on suspended concrete slab
- 274sqm\* fully epoxy coated ground floor/ warehouse
- Five allocated car spaces
- 9kw\* split air conditioning unit on the mezzanine
- PWD bathroom, kitchenette, plumbing provision for second toilet and shower
- Electric automatic roller shutter to 5 meters
- 3 phase power and NBN ready
- Fully fenced and gated elevated site
- Translucent roof sheet