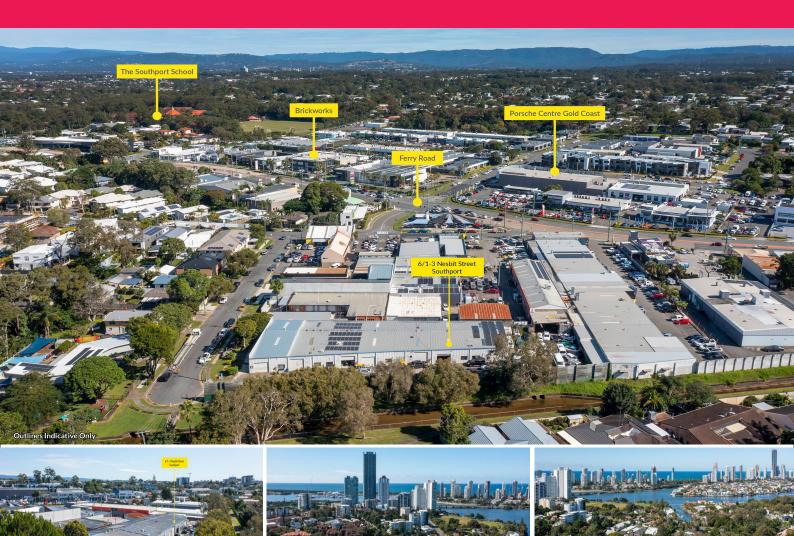

## Affordable Industrial Investment in the Heart of Southport Industrial Precinct

Scott Wells and Justin Lowe from Ray White Commercial Gold Coast, have the exclusive privilege to present this opportunity to acquire 6/1-3 Nesbit Street, Southport, QLD, 4215.

This unit is one of only 7 low maintenance strata units within the complex, strategically located within the heavily sought after industrial & commercial precinct of Southport.

- \* 185m2\* GFA warehouse & office
- \* 23m2\* Air-conditioned office
- \* Excellent tenanted investment
- \* Net income of \$24,720