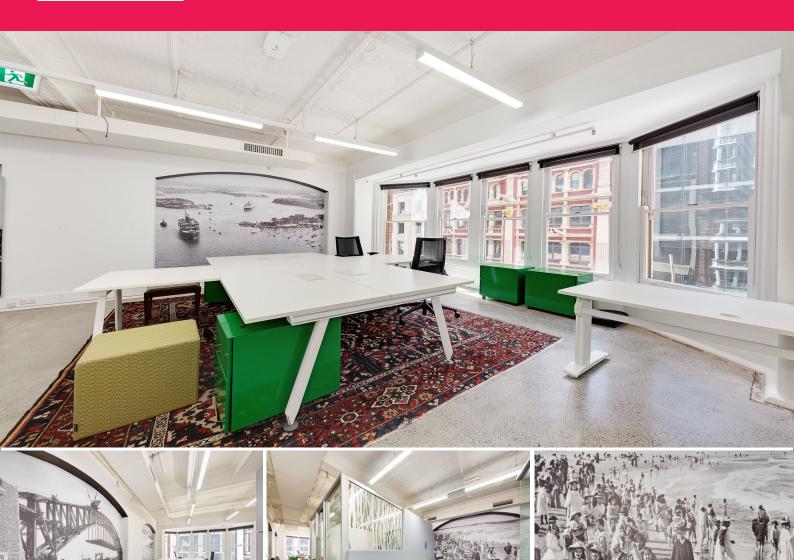

## Polished concrete floors

Situated on the light rail line. 387 George Street offers whole floor suites, bright outlook overlooking the Strand Arcade and Pitt Street Mall, high ornate ceilings, brilliant lift lobby with intercom access available, storage, air conditioned and own kitchenette, toilets and shower

- Whole floor tenancy benefiting from George Street vibrancy
- Mix of polished concrete floors and carpeted areas
- Fitted with large boardroom, room for 14 workstations
- Own toilets, shower & kitchenette on floor