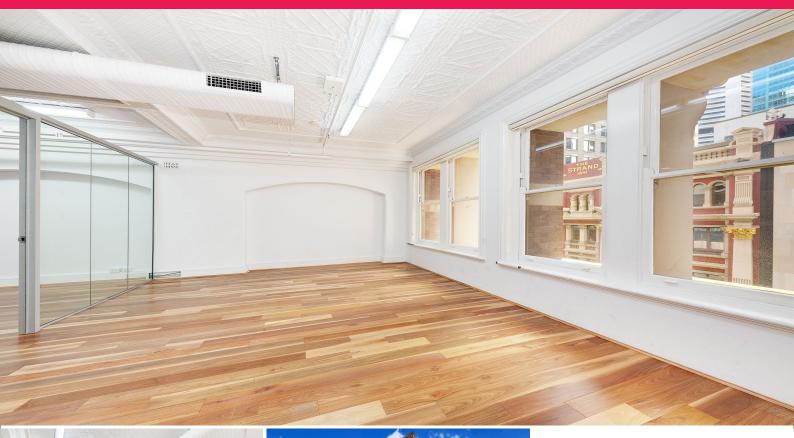

## **Timber floors throughout**

Situated on the light rail line. 387 George Street offers whole floor suites, bright outlook overlooking the Strand Arcade and Pitt Street Mall, high ornate ceilings, brilliant lift lobby with intercom access available, storage, air conditioned and own kitchenette, toilets and shower

- Whole floor tenancy, timber floors, high ceilings
- Fitted with glass-fronted boardroom, room for 14 workstations

10

- Own toilets, shower & kitchenette on floor

Offices FOR LEASE Please call for pricing 145sqm