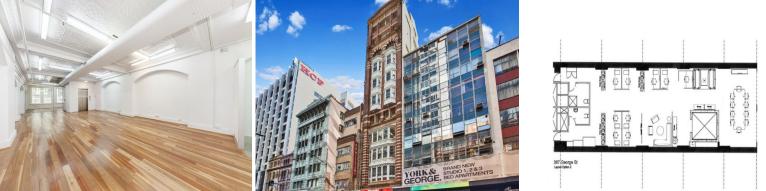

## **Timber floors throughout**

Situated on the light rail line. 387 George Street offers whole floor suites, bright outlook overlooking the Strand Arcade and Pitt Street Mall, high ornate ceilings, brilliant lift lobby with intercom access available, storage, air conditioned and own kitchenette, toilets and shower

- Whole floor tenancy, timber floors, high ceilings
- Fitted with glass-fronted boardroom, room for 14 workstations

10

- Own toilets, shower & kitchenette on floor

Offices FOR LEASE Please call for pricing 145sqm