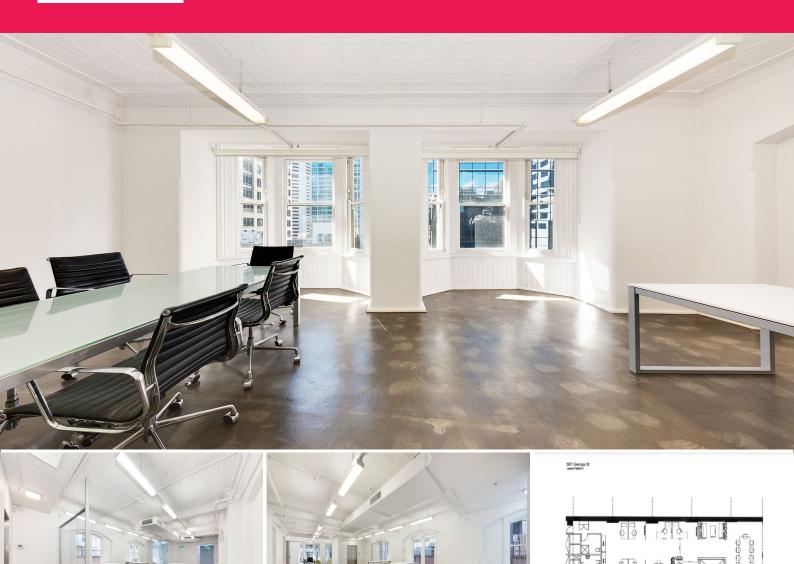

## Polished concrete floors

Situated on the light rail line. 387 George Street offers whole floor suites, bright outlook overlooking the Strand Arcade and Pitt Street Mall, high ornate ceilings, brilliant lift lobby with intercom access available, storage, air conditioned and own kitchenette, toilets and shower

- Polished concrete floors, dual bay windows, high ceilings
- Fitted with large boardroom, room for 14 workstations
- Own toilets, shower & kitchenette on floor

Offices
FOR LEASE
Please call for pricing
145sqm