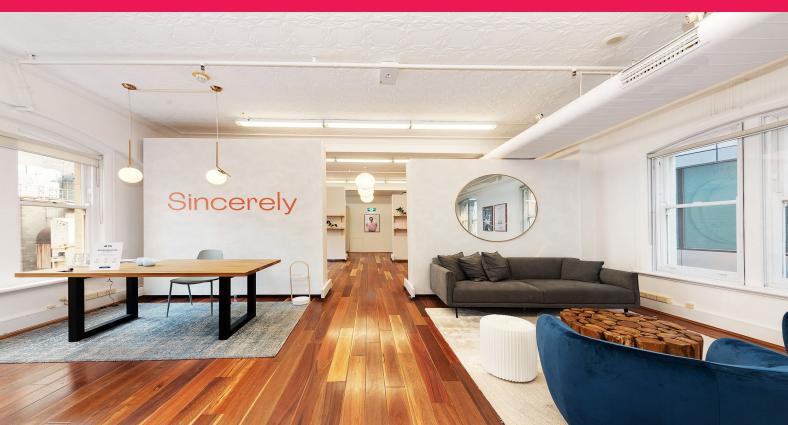

## Manhattan style warehouse

Situated on the light rail line. 387 George Street offers whole floor suites, bright outlook overlooking the Strand Arcade and Pitt Street Mall, high ornate ceilings, brilliant lift lobby with intercom access available, storage, air conditioned and own kitchenette, toilets and shower

- Whole floor warehouse office is surrounded by light on 3 sides
- Press metal ceilings, timber floors, sash windows
- Unique creative space on George Street next to Apple
- Secure lift, video intercom with 24-hour access.
- Own toilets, shower & kitchenette on floor