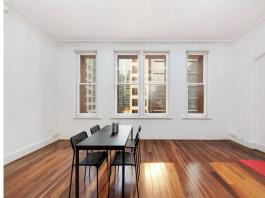

## Manhattan style warehouse

Situated on the light rail line. 387 George Street offers whole floor suites, bright outlook overlooking the Strand Arcade and Pitt Street Mall, high ornate ceilings, brilliant lift lobby with intercom access available, storage, air conditioned and own kitchenette, toilets and shower

- Whole floor warehouse office is surrounded by light on 3 sides
- Press metal ceilings, timber floors, sash windows
- Unique creative space on George Street next to Apple
- Secure lift, video intercom with 24-hour access.
- Own toilets, shower & kitchenette on floor