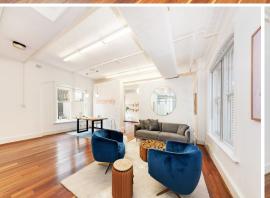

## Manhattan style warehouse

Situated on the light rail line. 387 George Street offers whole floor suites, bright outlook overlooking the Strand Arcade and Pitt Street Mall, high ornate ceilings, brilliant lift lobby with intercom access available, storage, air conditioned and own kitchenette, toilets and shower

- Whole floor warehouse office is surrounded by light on 3 sides
- Press metal ceilings, timber floors, sash windows
- Unique creative space on George Street next to Apple
- Secure lift, video intercom with 24-hour access.
- Own toilets, shower & kitchenette on floor