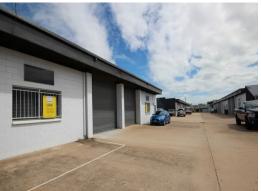

## 20/62 Keane Street, Currajong QLD 4812

## **Tidy Industrial Warehouse Unit**

"Pinnacle Commercial" complex on the Corner of Dalrymple Road and Keane Street has it all. Save yourself time and money being centrally located, with easy access to all suburbs of Townsville via major connected arterial roads.

This tidy industrial unit features:

- ? 100 sqm of open warehouse space with office
- ? Dedicated bathroom
- ? Roller door access
- ? Rental: \$1,416.66 per month + GST

Industrial FOR LEASE

100sqm

Ray White. Commercial