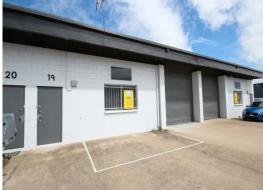

## 20/62 Keane Street, Currajong QLD 4812

## **Tidy Industrial Warehouse Unit**

"Pinnacle Commercial" complex on the Corner of Dalrymple Road and Keane Street has it all. Save yourself time and money being centrally located, with easy access to all suburbs of Townsville via major connected arterial roads.

This tidy industrial unit features:

- ? 100 sqm of open warehouse space with office
- ? Dedicated bathroom
- ? Roller door access
- ? Rental: \$1,416.66 per month + GST

Industrial FOR LEASE

100sqm

Ray White. Commercial