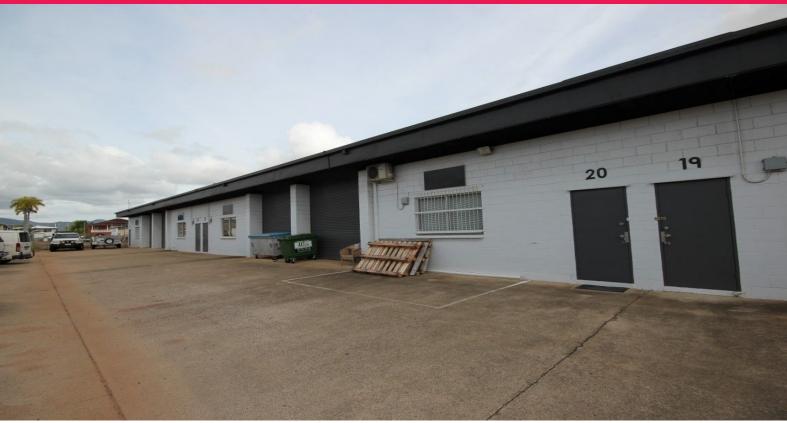

## 20/62 Keane Street, Currajong QLD 4812

## **Tidy Industrial Warehouse Unit**

"Pinnacle Commercial" complex on the Corner of Dalrymple Road and Keane Street has it all. Save yourself time and money being centrally located, with easy access to all suburbs of Townsville via major connected arterial roads.

This tidy industrial unit features:

- ? 100 sqm of open warehouse space with office
- ? Dedicated bathroom
- ? Roller door access
- ? Rental: \$1,416.66 per month + GST

Industrial FOR LEASE

100sqm

Ray White. Commercial