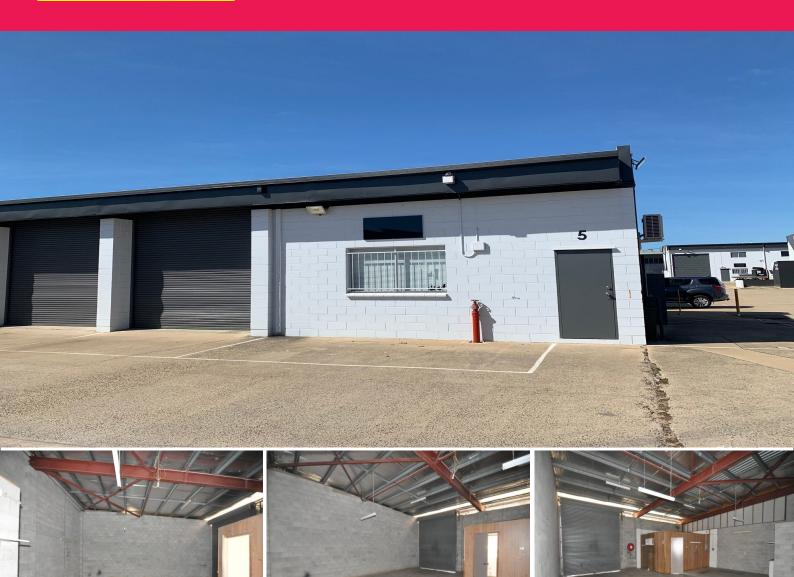

## 5/62 Keane Street, Currajong QLD 4812

## **Central Warehouse Unit**

"Pinnacle Commercial" complex on the Corner of Dalrymple Road and Keane Street has it all. Save yourself time and money being centrally located, with easy access to all suburbs of Townsville via major connected arterial roads.

This tidy industrial unit features:

- ? 100 sqm of open warehouse space with office
- ? Dedicated bathroom
- ? Roller door access
- ? Rental: \$1,416.66 per month + GST

Industrial FOR LEASE

100sqm

Ray White, Commercial