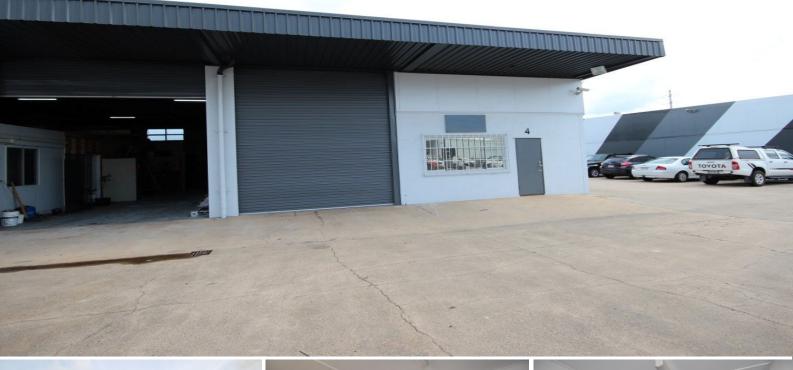

## **High Clearance Warehouse Unit**

"Pinnacle Commercial" complex on the Corner of Dalrymple Road and Keane Street has it all. Save yourself time and money being centrally located, with easy access to all suburbs of Townsville via major connected arterial roads.

This tidy industrial unit features:

- ? 200 sqm
- ? Air conditioned office
- ? Dedicated bathroom
- ? Easy access and ample on-site parking
- ? Rental: \$2,333.33 per month + GST (includes outgoings)

Contact managing agents

Industrial FOR LEASE

200sqm