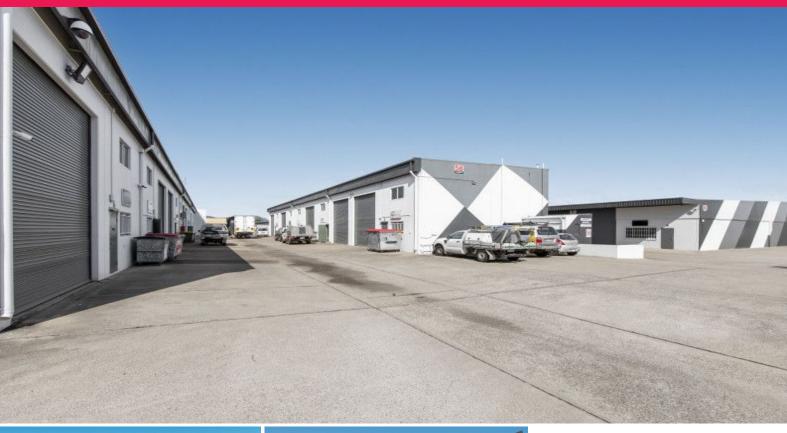

58-62 Keane Street, Currajong QLD 4812

## Warehouse, Showroom & Office Complex, Tenancies from 50m2, 100m2 & 200m2, Centra

Are you looking for a centrally located Warehouse, Office, Retail, or small Bulky Goods Showroom?

"Pinnacle Commercial" complex on the Corner of Dalrymple Road and Keane Street has it all. Save yourself time and money being centrally located, with easy access to all suburbs of Townsville via major connected arterial roads.

This facility is configured to suit all applications from 50m2 office, 100m2-200m2 warehouse units. The property

Industrial

FOR LEASE

Contact agent for competitive pricing

Ray White, Commercial Townsville