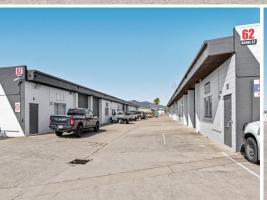

58-62 Keane Street, Currajong QLD 4812

## Warehouse, Showroom & Office Complex, Tenancies from 50m2, 100m2 & 200m2, Centra

Are you looking for a centrally located Warehouse, Office, Retail, or small Bulky Goods Showroom?

"Pinnacle Commercial" complex on the Corner of Dalrymple Road and Keane Street has it all. Save yourself time and money being centrally located, with easy access to all suburbs of Townsville via major connected arterial roads.

This facility is configured to suit all applications from 50m2 office, 100m2-200m2 warehouse units. The property

Industrial

FOR LEASE

Contact agent for competitive pricing

Ray White, Commercial Townsville