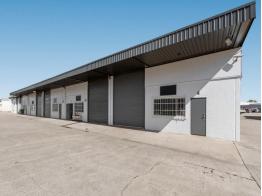

58-62 Keane Street, Currajong QLD 4812

## Warehouse, Showroom & Office Complex, Tenancies from 50m2, 100m2 & 200m2, Centra

Are you looking for a centrally located Warehouse, Office, Retail, or small Bulky Goods Showroom?

"Pinnacle Commercial" complex on the Corner of Dalrymple Road and Keane Street has it all. Save yourself time and money being centrally located, with easy access to all suburbs of Townsville via major connected arterial roads.

This facility is configured to suit all applications from 50m2 office, 100m2-200m2 warehouse units. The property

Industrial

FOR LEASE

Contact agent for competitive pricing

Ray White, Commercial Townsville