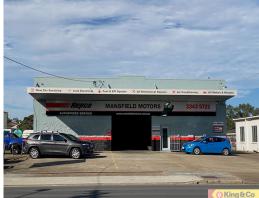

King & Co Property Consultants are pleased to present to the market two adjoining freestanding office / warehouses at 234 and 238 Newnham Road. Capturing excellent exposure to busy Newnham Road these superb properties are for sale separately or as a whole.

234 Newnham Road incorporates approximately 400m2 office / warehouse on a 2,023m2 Low Impact industry site. The building includes 140m2 ground floor office and 260m2 warehouse accessed via three roller doors. Additionally there is a storage mezzanine and an awning not included in the size.