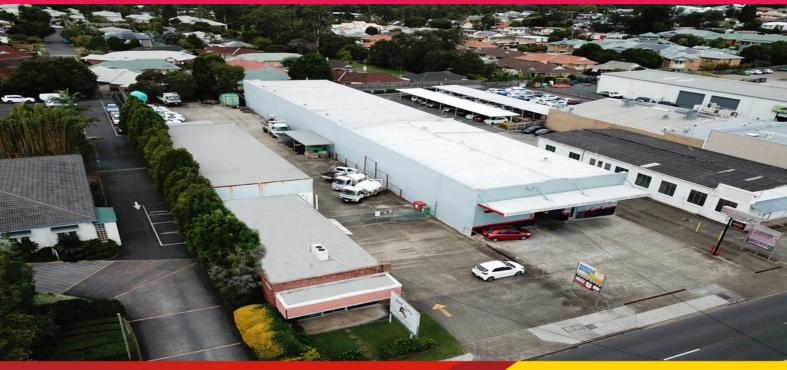

King & Co Property Consultants are pleased to present to the market two adjoining freestanding office / warehouses at 234 and 238 Newnham Road. Capturing excellent exposure to busy Newnham Road these superb properties are for sale separately or as a whole.

234 Newnham Road incorporates approximately 400m2 office / warehouse on a 2,023m2 Low Impact industry site. The building includes 140m2 ground floor office and 260m2 warehouse accessed via three roller doors. Additionally there is a storage mezzanine and an awning not included in the size.