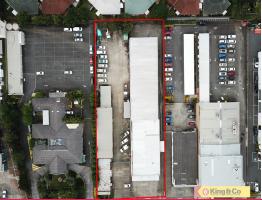

King & Co Property Consultants are pleased to present to the market two adjoining freestanding office / warehouses at 234 and 238 Newnham Road. Capturing excellent exposure to busy Newnham Road these superb properties are for sale separately or as a whole.

234 Newnham Road incorporates approximately 400m2 office / warehouse on a 2,023m2 Low Impact industry site. The building includes 140m2 ground floor office and 260m2 warehouse accessed via three roller doors. Additionally there is a storage mezzanine and an awning not included in the size.