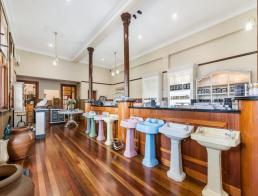

## Standalone Investment - Character Building on Top of the Hill

- ? 315m?\* lot on an elevated corner location with excellent exposure to Channon and Mary Streets
- ? 284m?\* net lettable area over two levels
- ? Secured 3 year lease commenced May 2022. Further 3 year option to follow
- ? Tenanted by skincare and homeware products producer/retailer
- ? Current rental income \$40,000 per annum gross + GST (\$5,000 + GST per annum rental increase years 2 & 3)
- ? At the listed price of \$550,000 this represents a yield over 6% in year
- 1. With the annual \$5,000 rental increases this represents over a 7% yield in year 2, and 8% in year 3.
- ? Mixture of open plan and individual office configuration
- ? Amenities on both levels
- ? Fully air-condition