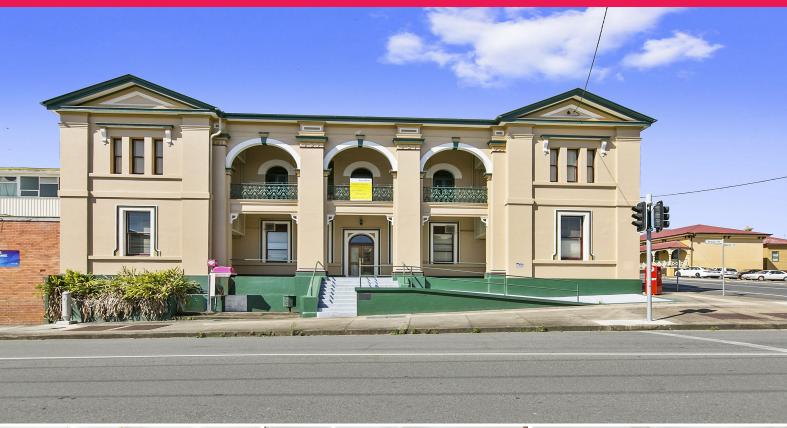

## Standalone Investment - Character Building on Top of the Hill

- ? 315m?\* lot on an elevated corner location with excellent exposure to Channon and Mary Streets
- ? 284m?\* net lettable area over two levels
- ? Secured 3 year lease commenced May 2022. Further 3 year option to follow
- ? Tenanted by skincare and homeware products producer/retailer
- ? Current rental income \$40,000 per annum gross + GST (\$5,000 + GST per annum rental increase years 2 & 3)
- ? At the listed price of \$550,000 this represents a yield over 6% in year
- 1. With the annual \$5,000 rental increases this represents over a 7% yield in year 2, and 8% in year 3.
- ? Mixture of open plan and individual office configuration
- ? Amenities on both levels
- ? Fully air-condition

Offices

FOR SALE

284sqm