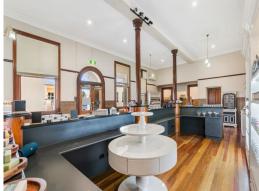

## Standalone Investment - Character Building on Top of the Hill

- ? 315m?\* lot on an elevated corner location with excellent exposure to Channon and Mary Streets
- ? 284m?\* net lettable area over two levels
- ? Secured 3 year lease commenced May 2022. Further 3 year option to follow
- ? Tenanted by skincare and homeware products producer/retailer
- ? Current rental income \$40,000 per annum gross + GST (\$5,000 + GST per annum rental increase years 2 & 3)
- ? At the listed price of \$550,000 this represents a yield over 6% in year
- 1. With the annual \$5,000 rental increases this represents over a 7% yield in year 2, and 8% in year 3.
- ? Mixture of open plan and individual office configuration
- ? Amenities on both levels
- ? Fully air-condition