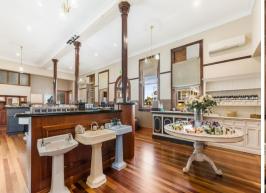

## Standalone Investment - Character Building on Top of the Hill

- ? 315m?\* lot on an elevated corner location with excellent exposure to Channon and Mary Streets
- ? 284m?\* net lettable area over two levels
- ? Secured 3 year lease commenced May 2022. Further 3 year option to follow
- ? Tenanted by skincare and homeware products producer/retailer
- ? Current rental income \$40,000 per annum gross + GST (\$5,000 + GST per annum rental increase years 2 & 3)
- ? At the listed price of \$550,000 this represents a yield over 6% in year
- 1. With the annual \$5,000 rental increases this represents over a 7% yield in year 2, and 8% in year 3.
- ? Mixture of open plan and individual office configuration
- ? Amenities on both levels
- ? Fully air-condition