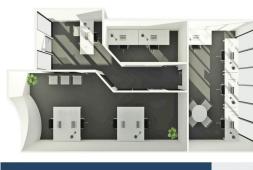

Key features of your new office include:

- Private office on Level 11
- Dedicated reception/waiting area to greet clients
- Partitioned offices providing a distraction free work environment
- Spacious open plan office space
- Meeting room/boardroom