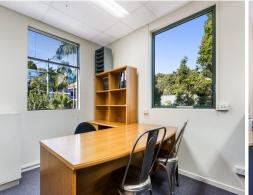

## **Central Noosa Heads Office with Existing Fitout**

- ? 115m?\* first floor tenancy within "Noosa Central" professional complex
- ? Existing fitout includes reception, boardroom, private office, kitchenette and two open plan work areas (could easily be converted into additional private offices)
- ? Neighbouring tenancy (Suite 7) 63m?\* available for lease if additional space required
- ? Ducted air-conditioning
- ? Several windows on three sides of the tenancy provide ample natural light throughout
- ?  $3 \times a$  allocated basement car park spaces. Off-street parking for customers at front of building as well
- ? Mixture of professional and medical-based tenants within the complex
- ? Long term lease available
- ? Contact agent for p