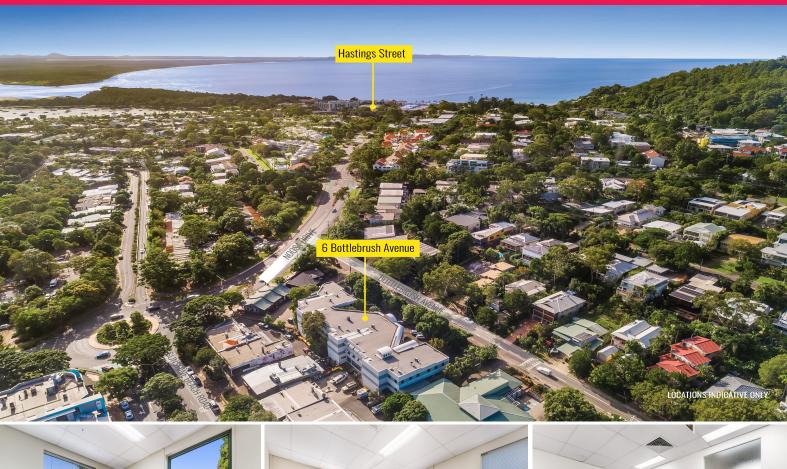

# Ray White.

Suite 8/6 Bottlebrush Avenue, Noosa Heads QLD 4567

## **Central Noosa Heads Office with Existing Fitout**

- ? 115m?\* first floor tenancy within "Noosa Central" professional complex
- ? Existing fitout includes reception, boardroom, private office, kitchenette and two open plan work areas (could easily be converted into additional private offices)
- ? Neighbouring tenancy (Suite 7) 63m?\* available for lease if additional space required
- ? Ducted air-conditioning
- ? Several windows on three sides of the tenancy provide ample natural light throughout
- ?  $3 \times a$  allocated basement car park spaces. Off-street parking for customers at front of building as well
- ? Mixture of professional and medical-based tenants within the complex
- ? Long term lease available
- ? Contact agent for p