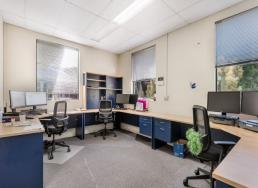

## **Central Noosa Heads Office with Existing Fitout**

- ? 115m?\* first floor tenancy within "Noosa Central" professional complex
- ? Existing fitout includes reception, boardroom, private office, kitchenette and two open plan work areas (could easily be converted into additional private offices)
- ? Neighbouring tenancy (Suite 7) 63m?\* available for lease if additional space required
- ? Ducted air-conditioning
- ? Several windows on three sides of the tenancy provide ample natural light throughout
- ?  $3 \times a$  allocated basement car park spaces. Off-street parking for customers at front of building as well
- ? Mixture of professional and medical-based tenants within the complex
- ? Long term lease available
- ? Contact agent for p