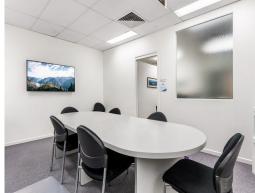

## **Central Noosa Heads Office with Existing Fitout**

- ? 115m?\* first floor tenancy within "Noosa Central" professional complex
- ? Existing fitout includes reception, boardroom, private office, kitchenette and two open plan work areas (could easily be converted into additional private offices)
- ? Neighbouring tenancy (Suite 7) 63m?\* available for lease if additional space required
- ? Ducted air-conditioning
- ? Several windows on three sides of the tenancy provide ample natural light throughout
- ?  $3 \times a$  allocated basement car park spaces. Off-street parking for customers at front of building as well
- ? Mixture of professional and medical-based tenants within the complex
- ? Long term lease available
- ? Contact agent for p