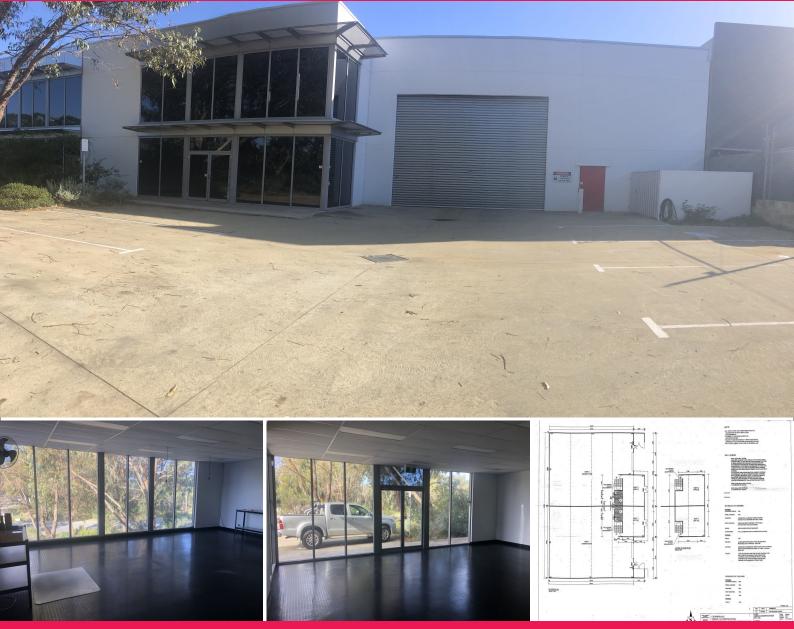

## 2/14 Bushland Ridge, Bibra Lake WA 6163

## LIGHT INDUSTRIAL PREMISES FOR LEASE - BUSHLAND RIDGE -BRIBA LAKE

Phone enquiries - please quote property ID 29003.

This commercial/industrial property is ideally located within Perth's south metropolitan corridor on Bushland Ridge, close to Cockburn Commercial Park. Be part of a modern and well-positioned industrial estate, just 20 minutes from the Perth CBD, 30 minutes to Perth Airport, and 15 minutes to the Port of Fremantle.

Suitable for both general/light industrial and commercial businesses with fast access to all directions.

\* Offices -125m2 ( 60m

Industrial FOR LEASE

620sqm

NoAgentProperty1300594794₩Aries@noagentproperty.com.au