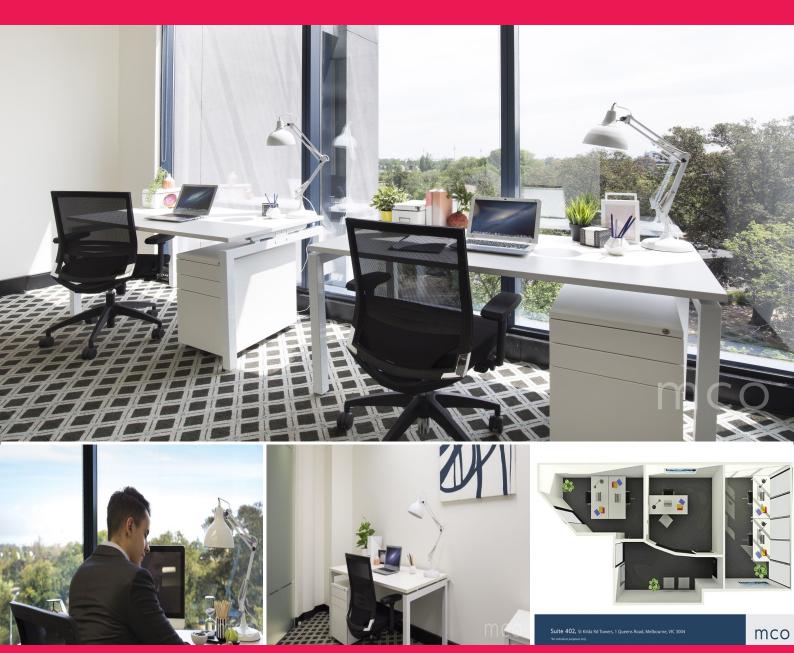

## Quality office suite for lease. Breathtaking views of Albert Park Lake.

Suite 402 at St Kilda Road Towers boasts a versatile layout to accommodate your team and an established base for your business.

Key features of your new offices include:

- Space ideal for up to 5 people
- Private dedicated waiting area to greet clients
- Open plan space
- Two executive offices
- Floor to ceiling windows spanning the rear wall