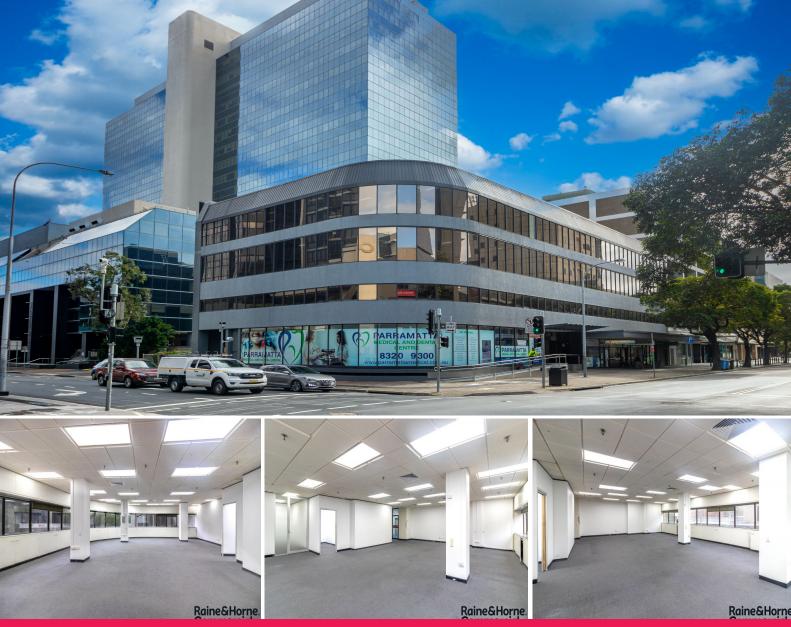

## Office Space In The Heart of Parramatta CBD

Located on a prominent high volume vehicle and pedestrian thoroughfare of the City Centre, corner of Marsden & Macquarie Streets, the property is conveniently located to Parramatta Railway station and Bus interchange (250m approx.), Westfield (150m approx.), Church Street retail (Eat Street) surrounded by cafes, restaurants, gyms, pubs and bars including four (4) public car parking stations within 150m radius.

The property is a modern refurbished office building comprising of ground floor retail, three (3) storeys of office space with one (1) level of basement parking.

Offices FOR LEASE

156sqm

Raine&Horne. Commercial