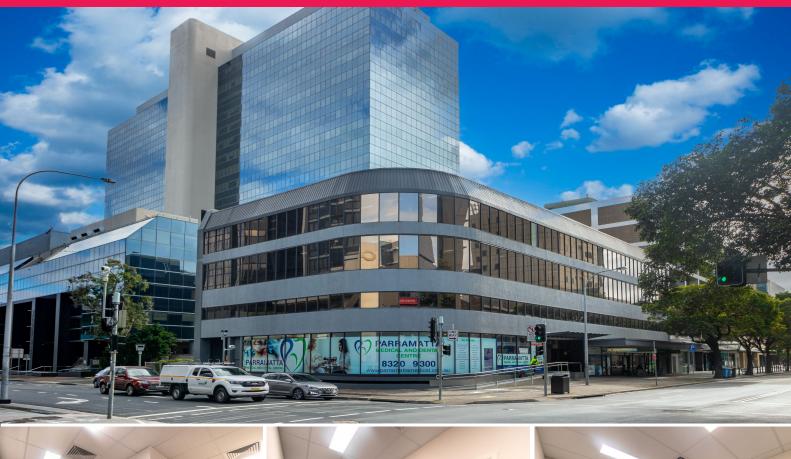

## Raine&Horne. Commercial

Suite 103b/144 Marsden Street, Parramatta NSW 2150

## **Cost-Effective Office Space In Prime CBD Positioning**

Located on a prominent high volume vehicle and pedestrian thoroughfare of the City Centre, corner of Marsden & Macquarie Streets, the property is conveniently located to Parramatta Railway station and Bus interchange (250m approx.), Westfield (150m approx.), Church Street retail (Eat Street) surrounded by cafes, restaurants, gyms, pubs and bars including four (4) public car parking stations within 150m radius.

The property is a modern office building comprising of ground floor retail, three (3) storeys of office space with one (1) level of basement parking.

This newly refurbished office suite includes offices, excellent natural light and flexible terms on offer.