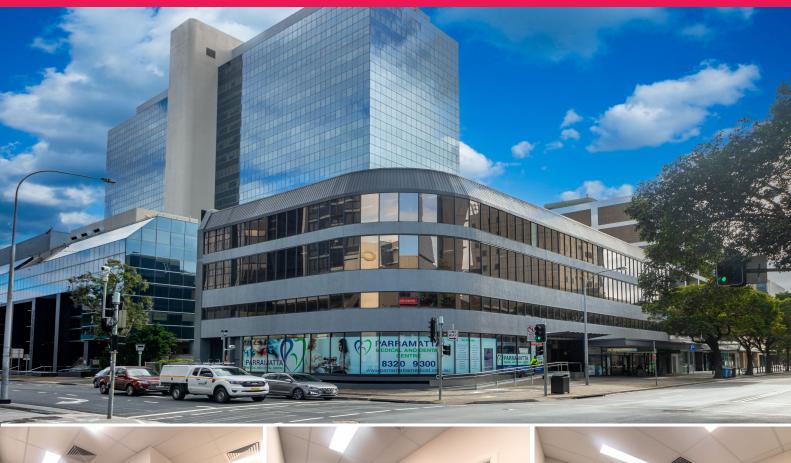

## Raine&Horne. Commercial

Suite 103/144 Marsden Street, Parramatta NSW 2150

## Office Space In Parramatta CBD

Located on a prominent high volume vehicle and pedestrian thoroughfare of the City Centre, corner of Marsden & Macquarie Streets, the property is conveniently located to Parramatta Railway station and Bus interchange (250m approx.), Westfield (150m approx.), Church Street retail (Eat Street) surrounded by cafes, restaurants, gyms, pubs and bars including four (4) public car parking stations within 150m radius.

The property is a modern office building comprising of ground floor retail, three (3) storeys of office space with one (1) level of basement parking.

This newly refurbished office suite includes offices, excellent natural light and flexible terms on offer.