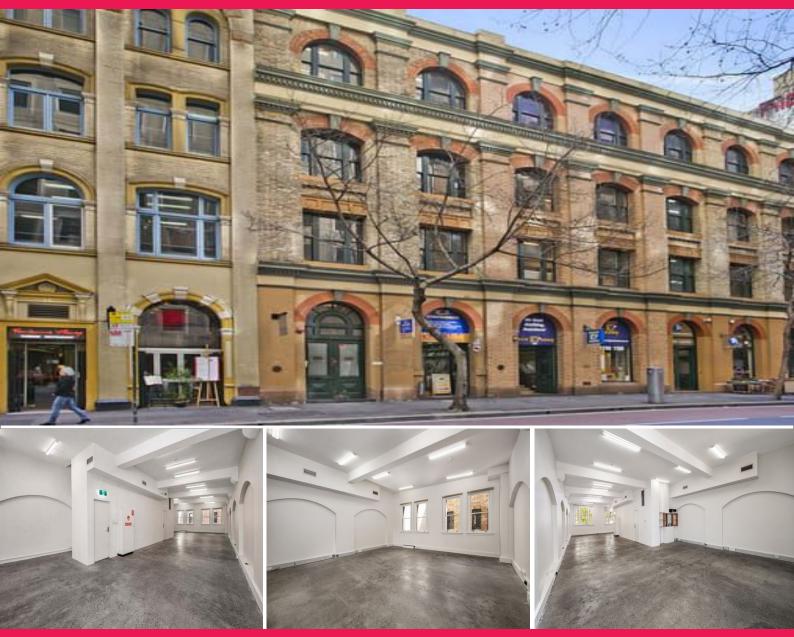

## Ground/207 Clarence Street

207 Clarence Street is a walk-up commercial office building with historic listing, located in Sydney's Western Corridor between King Street and Market Street.

- Retail/office opportunity 107sqm (approx.) priced to lease
- Creative space with excellent ceiling heights and own amenities

- Polished concrete flooring, natural light on 2 sides and signage opportunities

- Other tenants include Papa Gedes Bar, Monarch Tattoo Studio, Bobbi's Dance Studio

Retail FOR LEASE Price on Application 107sqm