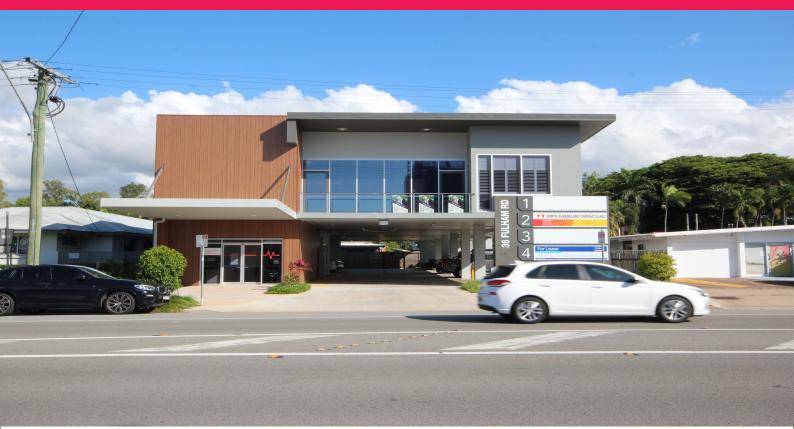

## 4-5/36 Fulham Road, Pimlico QLD 4812

## Medical Centre - Fit Out On Offer

This newly constructed medical/allied health facility is ideally positioned opposite the Mater Hospital within the Fulham Road Medical Precinct.

The tenancy is configured as a white shell ready for a tenants fit out, rental incentives and/or fit out incentives are on offer from the landlord for long term leases.

The property features:

- ? 190 sqm floor area (first floor)
- ? On site car park
- ? Disable compliant building with elevator access
- ? Lift access
- ? Signage allocation

For further informati

Healthcare FOR LEASE \$66,500 p.a. + GST + outgoings 190sqm