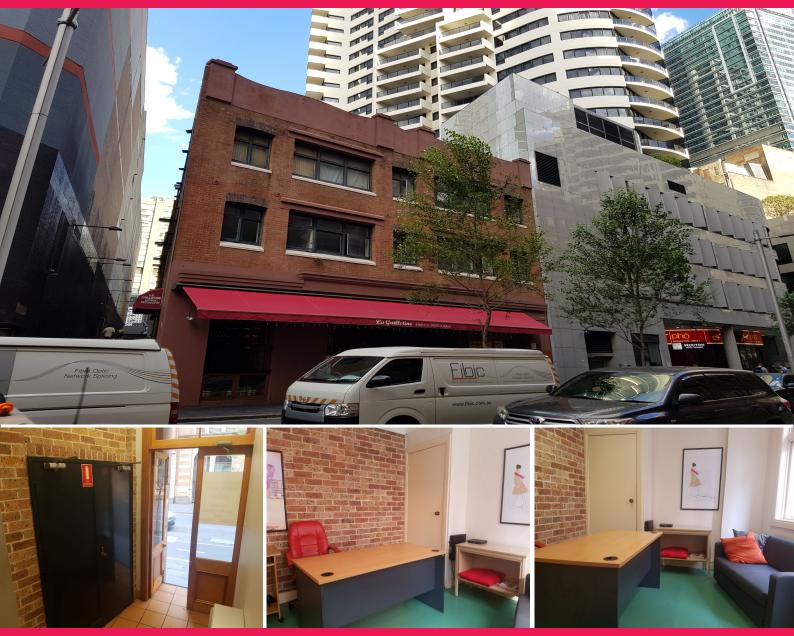

## 1/518 - 520 Kent Street

518 - 520 Kent Street is a 4 - storey commercial walk - up building with historic listing located between Bathurst Street & Liverpool Street approximately 150 metres to Town Hall station & World Square respectively

- Whole floor opportunity 90sqm (approx.)
- Reception, main offices, open plan & own amenities including shower
- Situated above the renowned La Guillotine restaurant
- Excellent value, close proximity to public transport & parking stations

Offices

FOR LEASE

90sqm