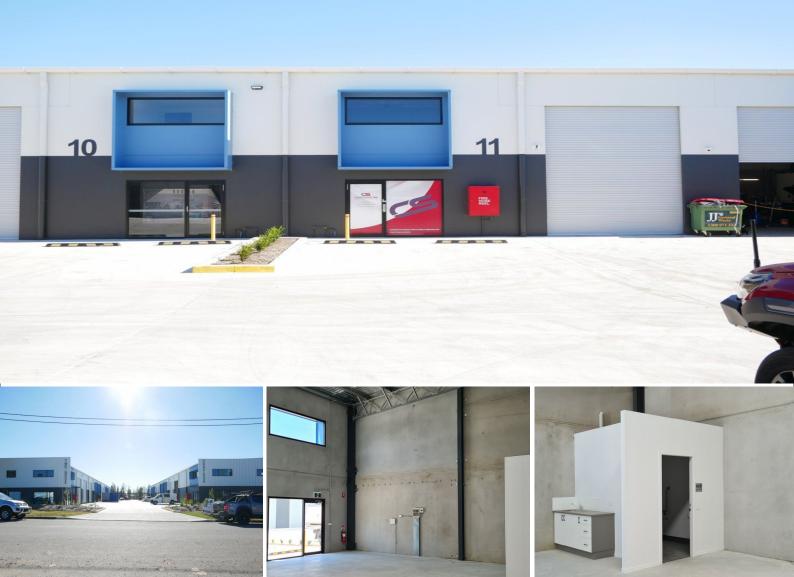

## **ABSOLUTELY IMMACULATE!**

This exquisite, new 121m2 (approx.) factory unit has a large high and wide roller door, plus shop front and quality amenities and benefits from an excellent aspect.

With provision for an extra mezzanine (if required) and with an amazing location close to Wyong CBD, Wyong Railway Station and the Pacific Highway, it also has an abundance of natural light and would suit many businesses.

CALL NOW AND INSPECT BEFORE YOU MISS OUT!

Disclaimer: All information contain Industrial FOR LEASE

121sqm

Ty Blanch

L.R.E.Rob Bose

0421 645 961

+61 412 846 273

Phlanch@lihadker.com.au