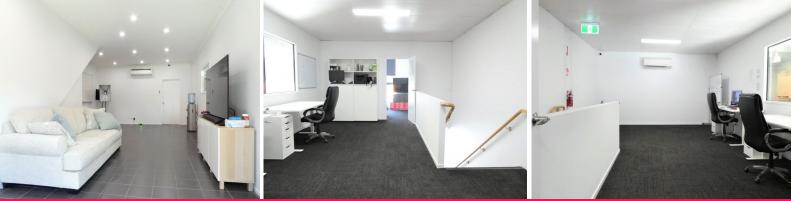

## 182m2\* Warehouse With Quality Office Fit Out

- \* 182m2\* tilt panel warehouse
- \* Includes 86m2\* air-conditioned office areas over two levels
- \* Includes 96m2\* high bay warehouse area with insulated roof
- \* Office areas are data networked with multiple outlets
- \* NBN is now available in the street (via Fibre To The Node)
- \* Security mesh screens on the inside of the ground floor windows and
- door
- \* Available late August 2022
- \* Call the exclusive agent to arrange an inspection