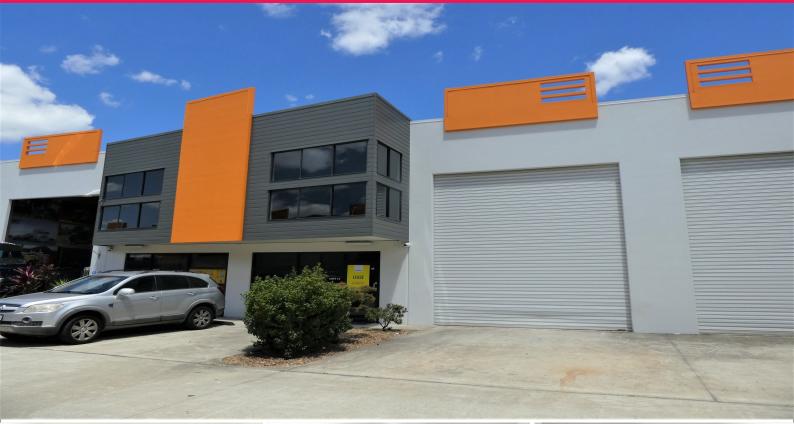

## 13/20-22 Ellerslie Road, Meadowbrook QLD 4131

## 182m2\* Warehouse With Quality Office Fit Out

- \* 182m2\* tilt panel warehouse
- \* Includes 86m2\* air-conditioned office areas over two levels
- \* Includes 96m2\* high bay warehouse area with insulated roof
- \* Office areas are data networked with multiple outlets
- \* NBN is now available in the street (via Fibre To The Node)
- \* Security mesh screens on the inside of the ground floor windows and
- door
- \* Available late August 2022
- \* Call the exclusive agent to arrange an inspection