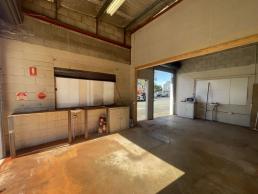

#### **FEATURES INCLUDE:**

- 40m2\* warehouse tenancy
- Dual roller door access
- Kitchenette
- General industry zoning
- Signage allocation
- On site amenities
- Ample parking
- Minutes to Bruce High