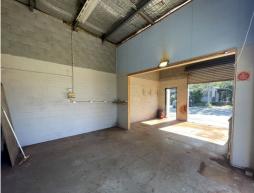

#### **FEATURES INCLUDE:**

- 40m2\* warehouse tenancy
- Dual roller door access
- Kitchenette
- General industry zoning
- Signage allocation
- On site amenities
- Ample parking
- Minutes to Bruce High