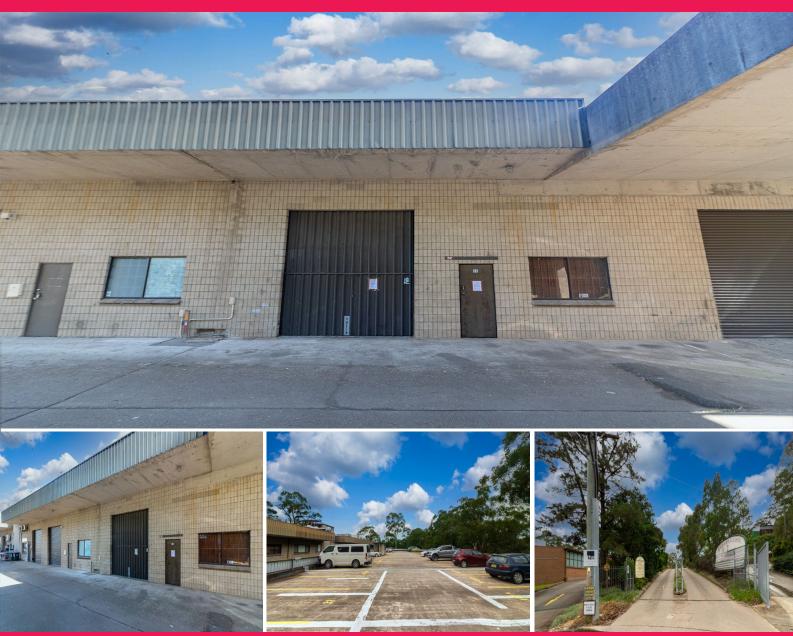

# **Industrial Unit in Sought After Area**

This Industrial Strata Unit is located in an established industrial precinct. The property is situated a short distance from North Rocks Road providing easy access to Pennant Hills Road, the M2 Motorway via Windsor Road, and the M4 & M7 Motorways via Cumberland Highway. Parramatta CBD is approximately 6.7 km in distance and is in close proximity to the Westmead Health & Medical Precinct. Come and join businesses such as Unilever, Rexona and Officeworks and many other businesses within the area.

Located on the top floor of a security gated strata unit complex, the Unit is a small industrial warehouse.

Key Highlights:

? Height clearance of

Industrial FOR SALE

119sqm